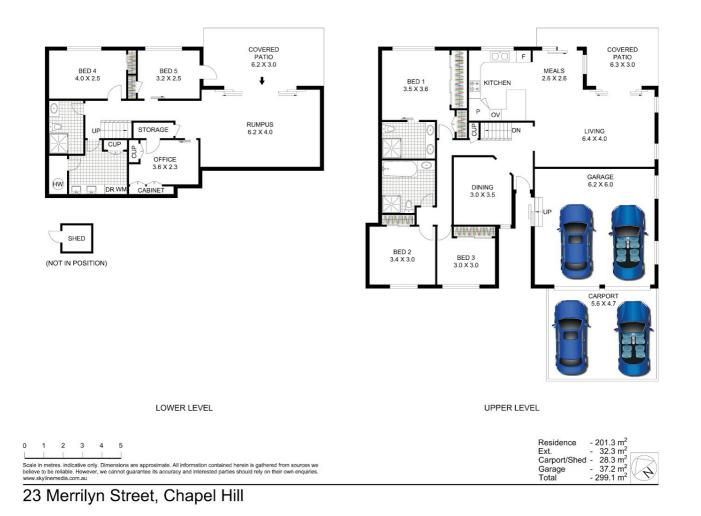

Features include:-

- \* 5 generous bedrooms, main ensuite
- \* 3 modern bathrooms
- \* Lounge with cathedral ceiling & meals area leading out to a covered verandah ideal for entertaining
- \* Expansive family room that flows out to the garden and pool
- \* Separate dining room
- \* Gourmet kitchen
- \* Study
- \* Air conditioning in all bedrooms and living room and ceiling fans in bedrooms
- \* Plenty of storage areas with attics
- \* Large salt water pool
- \* Double garage and double carport
- \* Garden shed
- \* Block 683m2

#### 5 BED | 3 BATH | 4 CAR

PRICE: Under Contract

OPEN FOR INSPECTION: N/A

Nigel Page 0403690015 nigelpage@atrealty.com.au nigelpageproperties.com.au/

Disclaimer: Please note this floor plan is for marketing purposes and is to be used as a guide only. All dimensions are estimates only and may not be exact measurements.