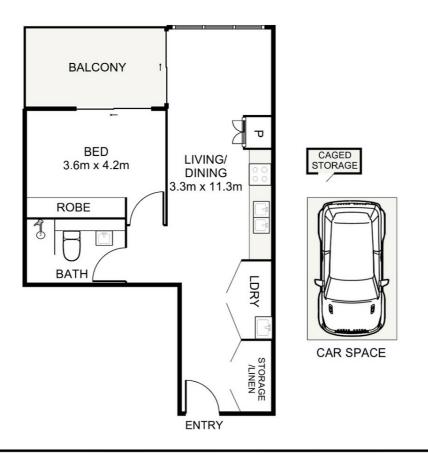

### 1 BED | 1 BATH | 1 CAR

PRICE: \$560,000 - \$610,000

OPEN FOR INSPECTION: N/A

Jason Nguyen 0478684380 jnguyen@atrealty.com.au www.smythproperty.com.au

DISCLAIMER: Whilst we deem this information to be reliable. We cannot guarantee its accuracy and accept no responsibility for such. Interested persons should rely on their own enquiries.

Disclaimer: Please note this floor plan is for marketing purposes and is to be used as a guide only. All dimensions are estimates only and may not be exact measurements.

Jason Nguyen 0478684380 jnguyen@atrealty.com.au www.smythproperty.com.au