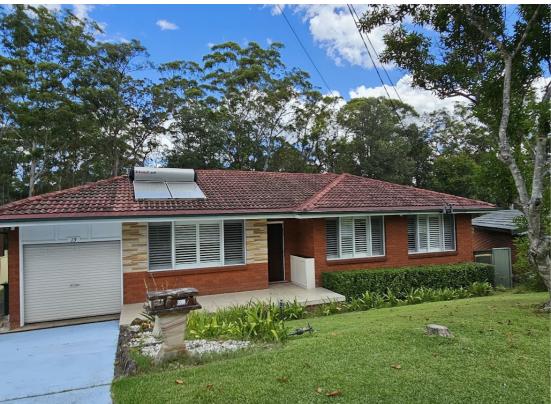

#### 13 CITRUS GROVE CARLINGFORD

# SPACIOUS AND VERSATILE FAMILY HOME PROVIDING IN-LAW ACCOMMODATION OR MULTI-GENERATIONAL FAMILIES.

Spacious and versatile family home offering a unique layout, providing the perfect living space for in-law accommodation or multi-generational families.

#### Features include:

- 5-double bedrooms
- Built-in wardrobes in 4 rooms
- Bright and spacious living area
- Ducted air conditioning
- Large modern kitchen with dishwasher, stainless steel appliances and stone bench tops
- Renovated main bathroom with dual sinks
- Oversized single lock-up garage with internal access
- Internal laundry + toilet
- Large, fenced yard with covered alfresco entertaining area and storage shed backing onto a lush nature reserve
- Located in a quiet cul-de-sac location
- Easy access to Carlingford and North Rocks Shopping Centres
- Located within both Murray Farm Public School and Carlingford West Public School catchment areas