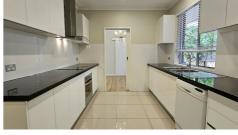

#### Features include:

- 5-double bedrooms
- Built-in wardrobes in 4 rooms
- Bright and spacious living area
- Ducted air conditioning
- Large modern kitchen with dishwasher, stainless steel appliances and stone bench tops
- Renovated main bathroom with dual sinks
- Oversized single lock-up garage with internal access
- Internal laundry + toilet
- Large, fenced yard with covered alfresco entertaining area and storage shed backing onto a lush nature reserve
- Located in a quiet cul-de-sac location
- Easy access to Carlingford and North Rocks Shopping Centres
- Located within both Murray Farm Public School and Carlingford West Public School catchment areas

#### Downstairs flat offers:

- Two generous bedrooms both with built-ins and split system air conditioning
- Modern kitchen
- Tiled lounge/dining room
- Rumpus area and Laundry
- Renovated bathroom