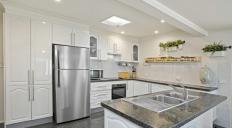

To the front of this home you will find a spacious lounge room, a good size main bedroom with built in robes & air conditioning, plus 2 smaller bedrooms & renovated main bathroom. There is a gorgeous central kitchen with a space for dishwasher, loads of cupboard space & walk in pantry that overlooks the dining room & small family room.