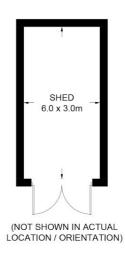

To the rear of the home there is another larger main bedroom with built in robe plus a 5th bedroom perfect for toddlers and an office space.

Outside on this 721sqm level block, you will find a fully fenced yard with an undercover Alfresco dining area, irrigated vegie gardens plus a 6m x 3m large garden shed.

Tradies will appreciate the side access to a large, powered 7.6m  $\times$  6.1m shed, great for car enthusiasts & storage.

With plenty of room for the kids to play in the back yard, this home also backs onto a beautiful bush reserve that you can access from the rear of property.