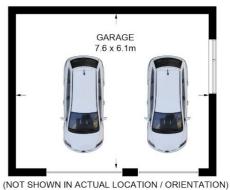

Tradies will appreciate the side access to a large, powered 7.6m  $\times$  6.1m shed, great for car enthusiasts & storage.

With plenty of room for the kids to play in the back yard, this home also backs onto a beautiful bush reserve that you can access from the rear of property.

## 5 BED | 2 BATH | 2 CAR

PRICE:

\$750,000 - \$775,000

**OPEN FOR INSPECTION:** 

N/A

Nicole Stark 0437500962 nicolestark@atrealty.com.au www.atrealty.com.au

Approximate Gross Internal Area = 157.7 sq m Garage / Shed = 64.7 sq m