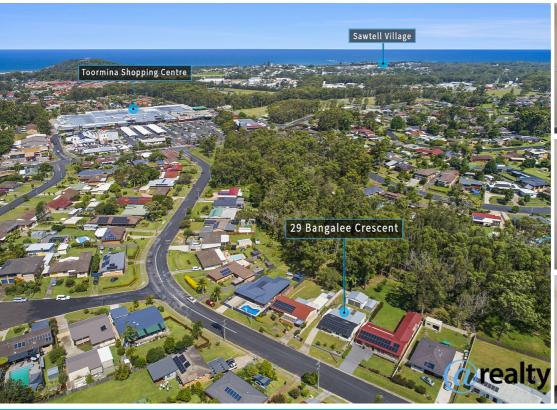

## 29 BANGALEE CRESCENT TOORMINA

Including solar power, this home is situated in a sought after convenient location, & only a short walk to Shopping & Medical Centres, Cafes & schools. For those who love the beach, it is only 5 minutes up the road so don't miss out! Expected to rent for approx. \$750pwk.