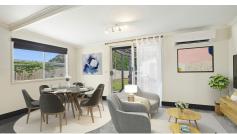

To the front of this home you will find a spacious lounge room, a good size main bedroom with built in robes & air conditioning, plus 2 smaller bedrooms & renovated main bathroom. There is a gorgeous central kitchen with a space for dishwasher, loads of cupboard space & walk in pantry that overlooks the dining room & small family room.