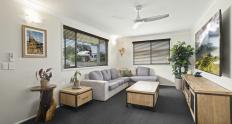

To the front of this home you will find a spacious lounge room, a good size main bedroom with built in robes & air conditioning, plus 2 smaller bedrooms & renovated main bathroom. There is a gorgeous central kitchen with a space for dishwasher, loads of cupboard space & walk in pantry that overlooks the dining room & small family room.