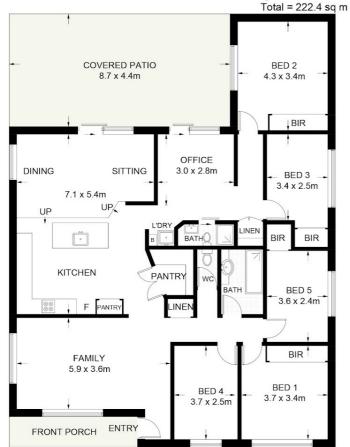

To the front of this home you will find a spacious lounge room, a good size main bedroom with built in robes & air conditioning, plus 2 smaller bedrooms & renovated main bathroom. There is a gorgeous central kitchen with a space for dishwasher, loads of cupboard space & walk in pantry that overlooks the dining room & small family room.

To the rear of the home there is another larger main bedroom with built in robe plus a 5th bedroom perfect for toddlers and an office space.

Outside on this 721sqm level block, you will find a fully fenced yard with an undercover Alfresco dining area, irrigated vegie gardens plus a 6m x 3m large garden shed.

## 5 BED | 2 BATH | 2 CAR

PRICE:

\$750,000 - \$775,000

**OPEN FOR INSPECTION:** 

N/A

Nicole Stark 0437500962 nicolestark@atrealty.com.au www.atrealty.com.au

Approximate Gross Internal Area = 157.7 sq m Garage / Shed = 64.7 sq m