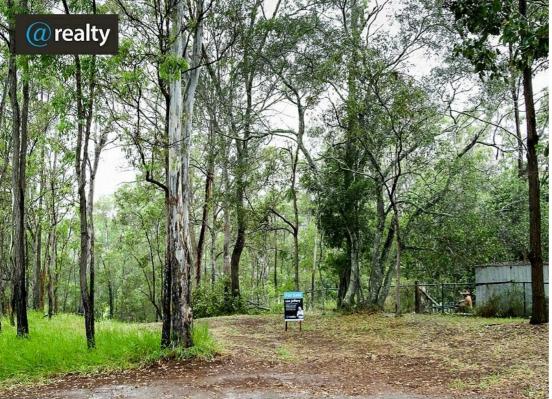

## YOU WON'T FIND A BETTER BLOCK OR A BETTER PRICE!

Looking for a small block in the country for your new home?

Try this for size!

- 2,539m2 (approx 25m X 102m) newly created block,
- · Fully fenced!
- · Nicely sloped for drainage, flat enough not to bother you,
- · Excellent sprinkling of mature trees,
- · And, a dam for that "dam good view",
- · It is at the very end of Sutton St,
- Privacy assured!

It is 5 minutes from the village of Imbil, the gateway to Borumba Dam, half an hour from Gympie and about 40 minutes from the coast at Noosa.

Give the team at Ron Jeffery Realty a call to discuss or to arrange a personal inspection.