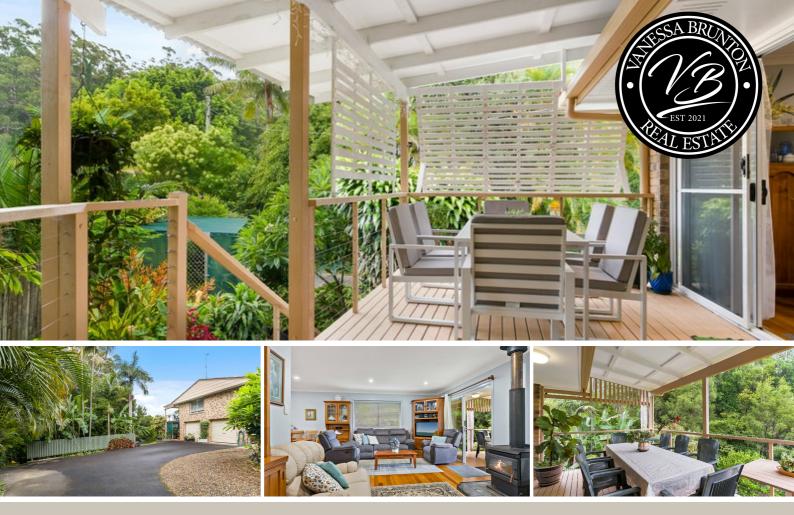

## 3 BED | 2 BATH | 4 CAR

46 Delicia Road, Mapleton, QLD, 4560

Welcome to 46 Delicia Road, Mapleton, first time offered for sale in nearly 20 years, the owners have loved living in their tropical paradise on 1343m2 backing onto a nature reserve and walking distance to all of life essentials in Mapleton Village.

The home is extremely private and beautifully maintained with 3 bedrooms, and 2 bathrooms, an Ensuite to the main Bedroom plus covered outdoor entertainment decks front and back overlooking the superb tropical gardens with established fruit trees and an orchid house.

Plenty of water with a 5k gallon tank plus Bore water and a 3kw solar system makes for affordable living.

- The remote double garage also offers a separate storeroom/ 4th bedroom or office plus access underneath the home for additional storage.
- 3 bedrooms, 2 Bathrooms (plus store room or 4th bedroom off the garage).
- Spacious kitchen with covered entertainment decks front and back.
- Hardwood timber floors.
- cozy Fireplace.
- separate Laundry.
- Double remote Garage, bitumen driveway, room for a 3rd vehicle under cover.
- 5k gallon water tank plus Bore water.
- 3kw Solar Electricity.
- Gardeners paradise with a fernery and greenhouse plus established fruit trees.
- Walk to Mapleton Lilyponds Park, Doctors, Post Office, bus stop, IGA and service station, Library, Bowls Club, Tapas 10 Restaurant, Bella Vista pizza PRICE: