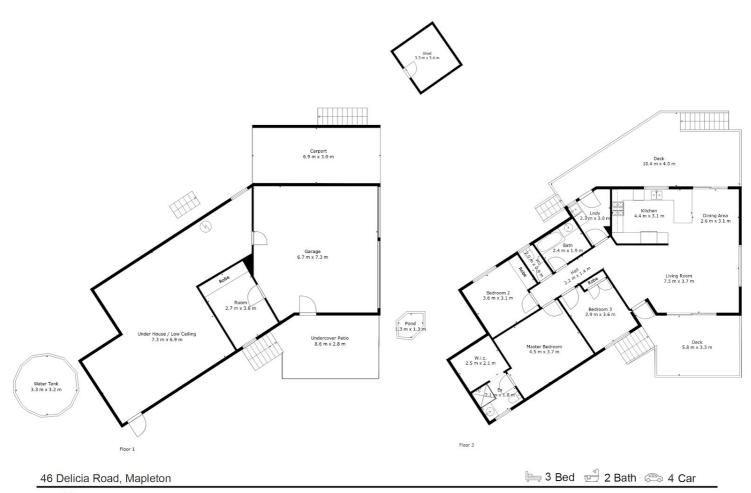

\$1,045,000

N/A

Vanessa Brunton 0467 448 850 vanessa@vbrealestate.com.au

www.vbrealestate.com.au

TOTAL: 124 m2 FLOOR 1: 11 m2 FLOOR 2: 113 m2 EXCLUDED AREAS: GARAGE: 44 m2, LOW CEILING: 56 m2, CARPORT: 20 m2, SHED: 11 m2, UNDERCOVER PATIO: 22 m2, DECK: 51 m2

Measurements Are Calculated By Cubicasa Technology. Deemed Highly Reliable But Not Guaranteed.

Disclaimer: Please note this floor plan is for marketing purposes and is to be used as a guide only. All dimensions are estimates only and may not be exact measurements.