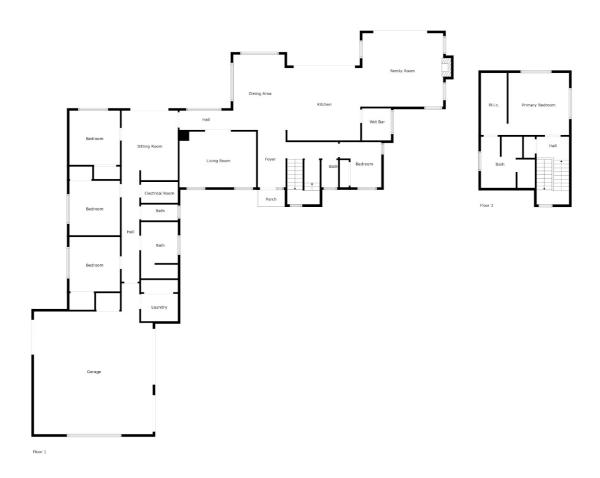

Spread across a generous floor area of 312m2, this double storey home offers plenty of space for the whole family to spread out and relax. The Four spacious bedrooms (plus study) providing privacy and tranquility. Each room is flooded with natural light and features built-in wardrobes, ensuring ample storage space for all your belongings. The master bedroom also boasts a luxurious en-suite bathroom and dressing room

Downstairs, the three living areas are designed for both comfort and entertaining. The floorboards add a touch of warmth to the open plan layout, creating a cozy atmosphere for family gatherings or hosting guests. The kitchen is a chef's delight, equipped with a dishwasher and built-in appliances, making meal preparation a breeze. Imagine cooking up a storm while admiring the stunning views from the kitchen window.