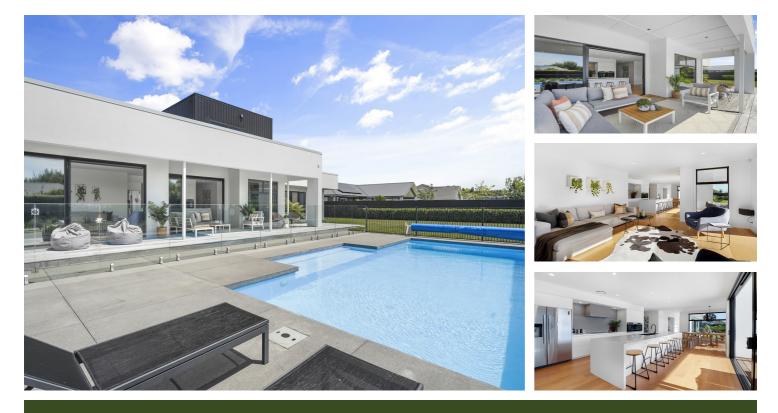

## SOLD BY REALTY HQ -

Welcome to your dream home in St Kilda, Cambridge! This stunning 4 (plus office) bedroom, 2.5 bathroom house is the epitome of luxury and comfort. As you enter the property, you will be greeted by a grand driveway and manicured lawns, hinting at the elegance that awaits inside. Step through the welcoming front door and be prepared to be blown away by the sheer size and opulence of this home.

Spread across a generous floor area of 312m2, this double storey home offers plenty of space for the whole family to spread out and relax. The Four spacious bedrooms (plus study) providing privacy and tranquility. Each room is flooded with natural light and features built-in wardrobes, ensuring ample storage space for all your belongings. The master bedroom also boasts a luxurious en-suite bathroom and dressing room

Downstairs, the three living areas are designed for both comfort and entertaining. The floorboards add a touch of warmth to the open plan layout, creating a cozy atmosphere for family gatherings or hosting guests. The kitchen is a chef's delight, equipped with a dishwasher and built-in appliances, making meal preparation a breeze. Imagine cooking up a storm while admiring the stunning views from the kitchen window.

But the real showstopper of this property is the impressive outdoor features. The fully fenced backyard is a private oasis, perfect for children and pets to play safely. The sparkling in-ground swimming pool will provide endless hours of fun and relaxation during the hot summer months.