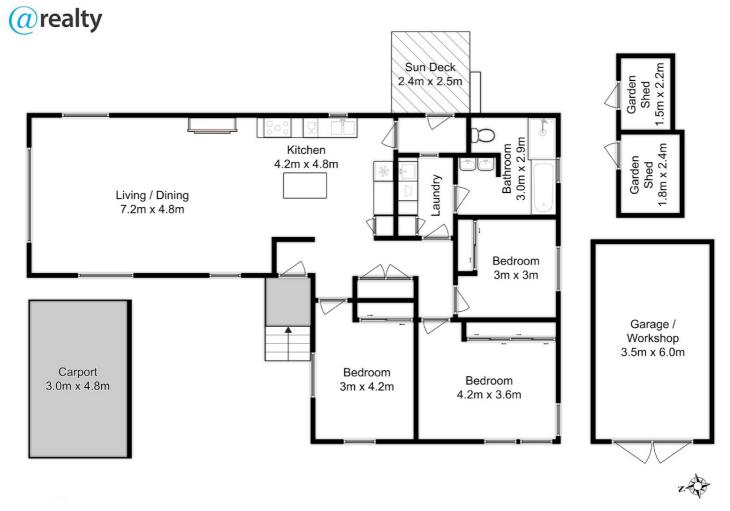

### 3 BED | 1 BATH | 0 CAR

PRICE: Offers over \$775,000

OPEN FOR INSPECTION: N/A

Ben Palmer 0417556731 benpalmer@atrealty.com.au hobarthomes.com.au

Total Approx. Floor Area : 123 sqm Total Approx. Outbuilding Area : 29 sqm All measurements are internal and approximate. This plan is a sketch for illustration, not valuation. Produced by Open2view.com

Disclaimer: Please note this floor plan is for marketing purposes and is to be used as a guide only. All dimensions are estimates only and may not be exact measurements.

Ben Palmer 0417556731 benpalmer@atrealty.com.au hobarthomes.com.au