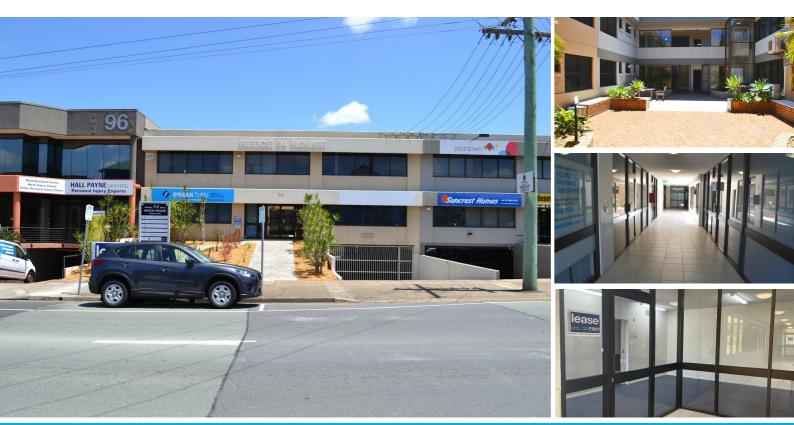

### SUITE 8/94 GEORGE STREET BEENLEIGH

### FIRST FLOOR OFFICE SUITE WITH EXTENSIVE FIT OUT

- 110m2 total floor space in heart of Beenleigh
- First floor with no disabled access, only stairs
- Multiple separate office rooms, boardroom, reception etc
- Good signage opportunities with heavy foot and car traffic
- Surrounded by national retailers
- 2 Exclusive basement car parks
- Shared Male and female amenities
- Perfectly located next to Beenleigh train station and all other public transport
- Seconds to the M1 Motorway
- Motivated landlord, incentives on offer!

#### PRICE:

\$35,200 + GST Gross pa (Includes Outgoings)

OPEN FOR INSPECTION: N/A

Shaun Robinson 0403416419 shaun@atrealty.com.au www.atrealty.com.au