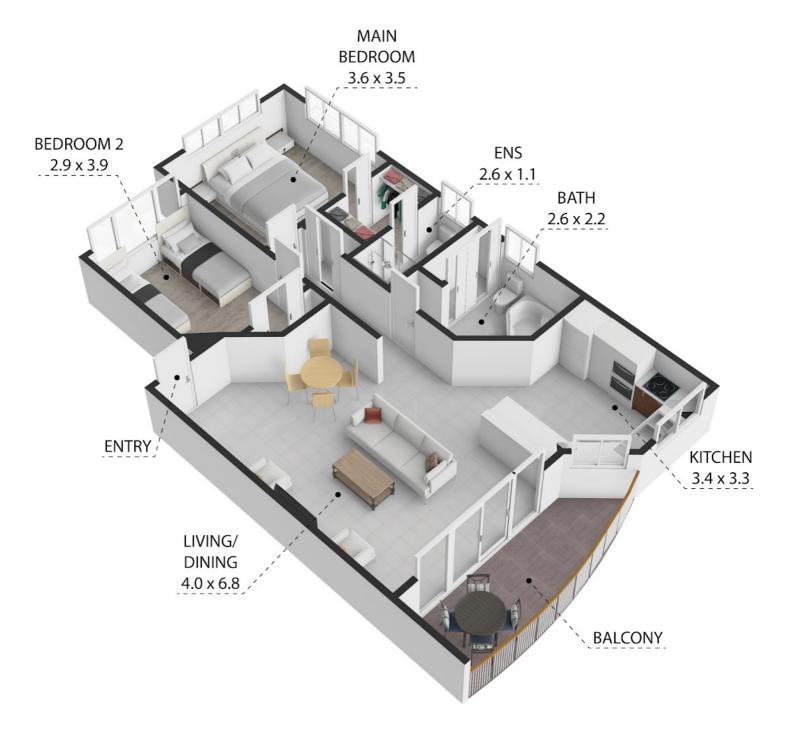

## Features include:

- airconditioned living area and bedrooms
- \* fantastic views and north facing balcony
- \* 2 great sized bedrooms.
- \* ensuite to main bedroom
- separate spa bathroom.
- \* updated kitchen with new appliances
- \* freshly painted
- \* new carpets
- \* next door to the Bribie Island Golf Club.
- \* access to heated pool, BBQ area, mini golf, and children's play area.(at Fairways Golf and Beach Retreat behind this complex)
- \* a short stroll to the ever-popular Woorim Beach and great fishing of Skirmish Point
- \* only minutes to iconic Bluey's Hotel, and Woorim's café and dining precinct.
- \* Secure parking.
- \* Body corporate fees approx \$713 per quater
- \* Rates approx \$329 per quater

## 2 BED | 2 BATH | 1 CAR

PRICE:

SOLD by Ross Hincksman

**OPEN FOR INSPECTION:** 

N/A

Ross Hincksman 0417687379 rossh@atrealty.com.au www.atrealty.com.au

Disclaimer: Please note this floor plan is for marketing purposes and is to be used as a guide only. All dimensions are estimates only and may not be exact measurements.

TOTAL ALT NOAT LOOK AREA 00 04.111

Whilst every attempt has been made to ensure the accuracy of the floor plan contained here, measurements of doors, windows, rooms and any other items are approximate and no responsibility is taken for any error, omission, or misstatement.

This plan is for illustrative purposes only and should be used as such by any prospective purchaser.

Ross Hincksman
0417687379

0417687379
rossh@atrealty.com.au
www.atrealty.com.au