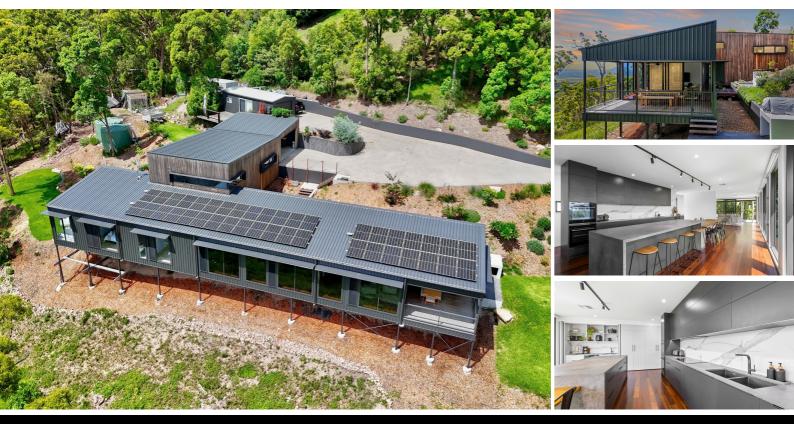

## LUXURY LIVING WITH STUNNING VIEWS, THIS IS A RARE POCKET OF PARADISE!

Escape to your own slice of paradise at 119 Elouera Drive, Ninderry. This stunning property is outstanding on all fronts, offering breathtaking views and unparalleled luxury across its expansive 3.58 acres.

Boasting four bedrooms, two bathrooms and two living areas, this architecturally designed home maximizes space and comfort. Floor-to-ceiling windows with electric blinds in the bedrooms frame picturesque vistas, while plush carpeting adds a touch of indulgence. The main bathroom features a stand alone tub, shower and exquisite views to the coast.

The ultra-modern kitchen is a chef's dream with ample cabinetry, including a center island with Caesarstone benchtops and tiled splash back. The additional features include a double oven with steam, an Electrolux microwave and Liebherr built in fridge.

Entertain in style with built in Bose 7.1 surround sound speakers in the combined open plan living and outdoor entertainment area. Enjoy a wine and BBQ in style on your outdoor decking complete with a pizza oven and expansive views, this is definitely something to come home to.

The house is filled with so many extra features including; remote-controlled fans with changeable LED lighting, twin ducted aircon and smart lighting throughout. The spotted gum flooring makes the house shine beautifully.

There's ample space for your caravan and trailers, along with an impressive 9x4 shed and established gardens with night lighting throughout. Embrace sustainable living with a 15.7 Kw solar system with 3-phase power, complemented by 80,000 litres of water storage.