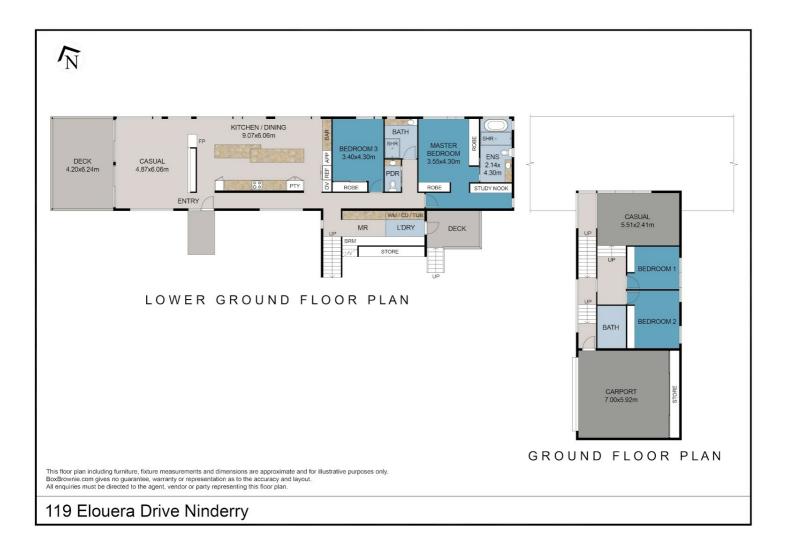

Boasting four bedrooms, two bathrooms and two living areas, this architecturally designed home maximizes space and comfort. Floor-to-ceiling windows with electric blinds in the bedrooms frame picturesque vistas, while plush carpeting adds a touch of indulgence. The main bathroom features a stand alone tub, shower and exquisite views to the coast.

## 4 BED | 2 BATH | 2 CAR

PRICE: \$2.2 million

OPEN FOR INSPECTION: N/A

**Tony Bennett** 0424855224 tonybennett@bennettandcorealty.com.a bennettandcorealty.com.au

Disclaimer: Please note this floor plan is for marketing purposes and is to be used as a guide only. All dimensions are estimates only and may not be exact measurements.