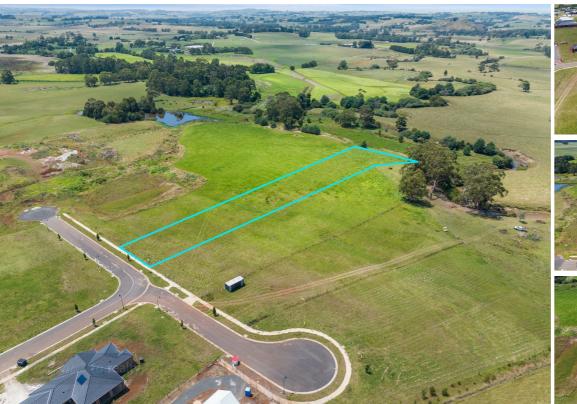

## READY TO COME OFF THE LAND BUT NOT READY TO GIVE UP HAVING SOME SPACE?

Welcome to the stunning and picturesque town of Leongatha, nestled in South Gippsland. If you've been dreaming of owning your own piece of paradise, then look no further. Located in a desirable area of Leongatha, this 6790 square metre parcel of land is a blank canvas waiting for you to bring your dreams to life. Whether you've been dreaming of building a spacious family home or a peaceful retreat with space abounding, the options are all here and the possibilities for outdoor living are endless. With plenty of space for a backyard oasis, a vegetable garden, shed or even a pool, this property offers the opportunity to create your very own private sanctuary with rural and creek views.