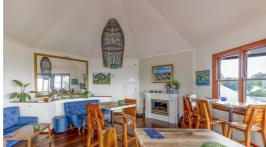

The 85m2 NLA consists of a ground-floor kitchen and reception area, outdoor covered dining plus comfortable upstairs dining space with outdoor seating on PRICE:

\$350,000 N/A

Vanessa Brunton 0467 448 850 vanessa@vbrealestate.com.au