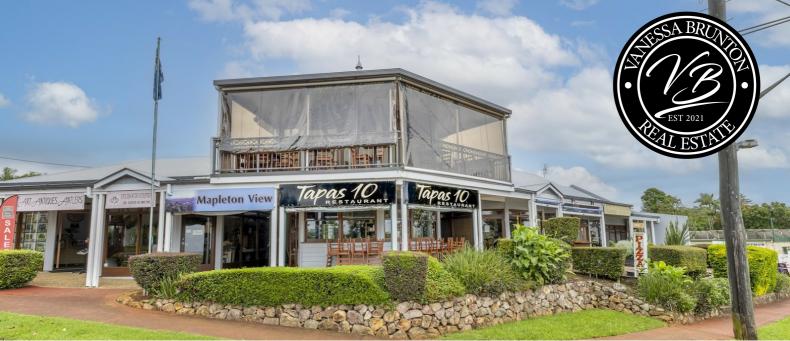

## INVESTMENT OPPORTUNITY - FOR SALE - SHOP 5 "MAPLETON VIEWS"

## 1 BED | 1 BATH | 0 CAR

5/1 Post Office Road, Mapleton, QLD, 4560

Prime Investment opportunity, "Mapleton Views" freehold shop 5/1 Post Office Road, Mapleton is located in the heart of Mapleton Village and boasts breathtaking views across the Sunshine Coast Hinterland and out to the Ocean.

Currently leased 7/4/24 to Tapas 10, a well-established dine-in & takeaway Restaurant and Cafe, this is a fantastic investment opportunity.

- Established tenant with lease in place 7/4/24
- Net Rental \$21,120 PA + Outgoings
- 85m2 net lettable area
- reverse cycle airconditioning plus a feature fireplace
- Prime corner location with views to the Sunshine Coast in popular Mapleton village
- Car parking is located at the rear
- Male, Female & Disabled Toilets located behind shops
- "Mapleton Views" is a small complex of only 6 shops managed by Strata Living Body Corporate

The 85m2 NLA consists of a ground-floor kitchen and reception area, outdoor covered dining plus comfortable upstairs dining space with outdoor seating on PRICE:

\$350,000 N/A

Vanessa Brunton 0467 448 850 vanessa@vbrealestate.com.au