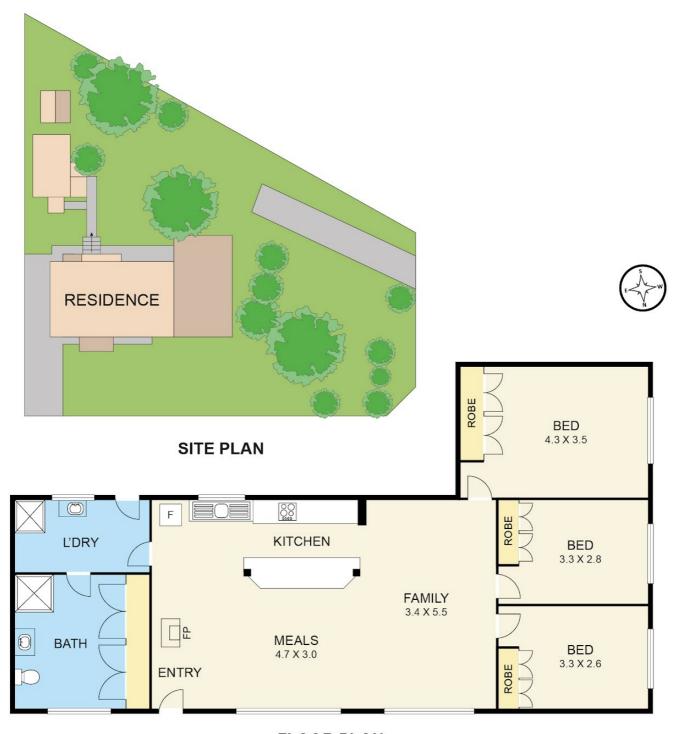

### 3 BED | 1 BATH | 0 CAR

PRICE: Contact Agent

OPEN FOR INSPECTION: N/A

Jeff Dalzotto
0411601046
jeffd@atrealty.com.au
atrealtypropertysalesgippsland.com.au

**FLOOR PLAN** 

### 5-7 SCENORAMA ST, CORONET BAY

Disclaimer: Floorplan is for illustration only, prospective purchasers are advised to make their own enquiries.

Disclaimer: Please note this floor plan is for marketing purposes and is to be used as a guide only. All dimensions are estimates only and may not be exact measurements.