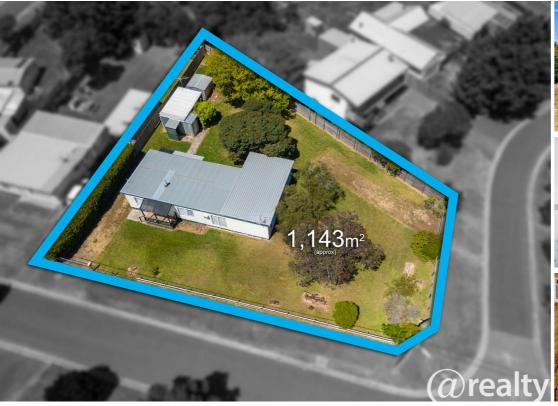

# SEASIDE LIVING AWAITS IN CORONET BAY. 3 BEDROOM ON DOUBLE CORNER BLOCK.

Nestled in the tranquil coastal town of Coronet Bay, Victoria. This house is ready for its new owner to give it some love and attention. Perfect seaside living on 1/4 acre block, with its prime location just a stone's throw away from the glistening waters of Western Port Bay.

This house offers three generous-sized bedrooms and separate Bungalow, providing plenty of space for a growing family or guests.

The bathroom is a spacious, with a loads of storage cupboards.

But the real gem of this property is its expansive land, perfect for more dwellings (STCA) or extension. With over 1000 square meters, you'll have plenty of room for outdoor activities, whether it's hosting a BBQ with friends or playing with your furry friends.