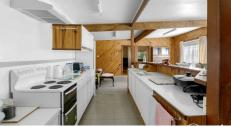

As you enter the home, you'll be greeted by a spacious and light-filled open living area, perfect for relaxing and unwinding after a long day. The open floor plan seamlessly connects the living room to the dining area and kitchen, making it ideal for entertaining family and friends. The kitchen has ample storage space, and plenty of bench space.