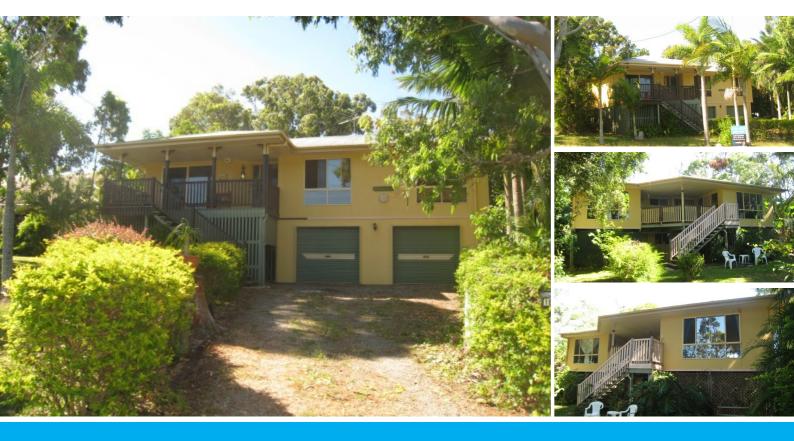

## 161 CANAIPA POINT DVE RUSSELL ISLAND

## NORTH FACING WATERFRONT HOME ON EASTERN PENINSULA...!!

Vendor has REDUCED PRICE to meet the market....!!! Large waterfront block ( 908 m2 ) North facing only a short stroll to Royal Brisbane Yacht Club. Water views both towards Canaipa Passage and Moreton Bay..

High set ,front and rear deck,three bedroom, two bathroom ,polished wooden floors and open plan living / dining..! Established tropical gardens and double garage completes the picture...!! Vendor has met the market and will consider all reasonable offers..!

3 BED | 2 BATH | 0 CAR

PRICE: \$298,500

OPEN FOR INSPECTION: N/A

Juri Karter 0413439933 bayislands@atrealty.com.au www.atrealty.com.au