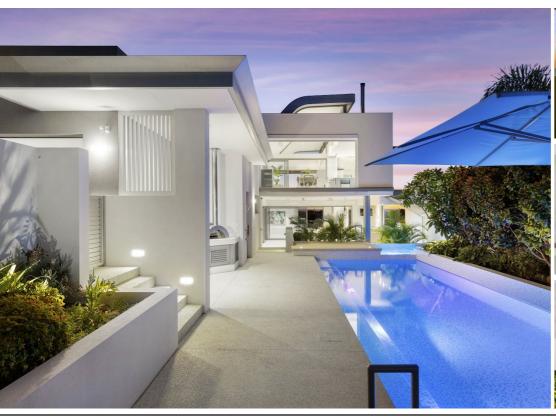

This is one of the finest homes for one of the most discerning clients Giorgi homes have ever built. Approximately 838sqm of exquisitely considered lifestyle and living space. Wide open views span across vast tracts of coastal dunes opposite and out to the Indian Ocean and beyond.

The home's ocean front location formed inspiration for the design, with the rolling swell lines opposite reflected in the striking concrete curvature of the homes internal and external roof design.

With the ability to open the home up completely to the elements, the gentle breezes, the days temperatures, the fresh sea air and the scent of the coastal dunes have a way of integrating with your internal living space in a way that needs to be experienced to be fully understood.

Views to the ocean are available from almost every room internally. They are also available looking straight through the home from the alfresco lounges, pool and rear gardens and are completely unimpeded by the home's significant structure and size, due to such intelligent design.