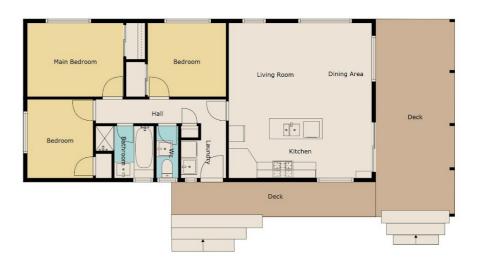

## 3 BED | 1 BATH | 2 CAR

PRICE:

Asking price \$679,000

**OPEN FOR INSPECTION:** 

N/A

Nandi Freeman 0276832716 freewill@realty.co.nz freewillrealty.co.nz

THIS PLAN IS INDICATIVE ONLY. ACTUAL MAY VARY.

Disclaimer: Please note this floor plan is for marketing purposes and is to be used as a guide only. All dimensions are estimates only and may not be exact measurements.