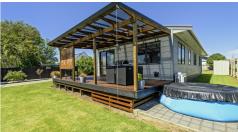

The home has been tastefully modernized throughout and You will find a large sunny deck off the living area, which is partially covered creating the ideal spot for summer BBQ's and entertaining. There are already some well-established fruit trees, however, you have ample yard to the rear to add more or resurrect the vege garden.