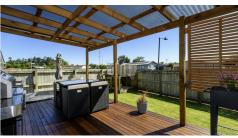

The home has been tastefully modernized throughout and You will find a large sunny deck off the living area, which is partially covered creating the ideal spot for summer BBQ's and entertaining. There are already some well-established fruit trees, however, you have ample yard to the rear to add more or resurrect the vege garden.