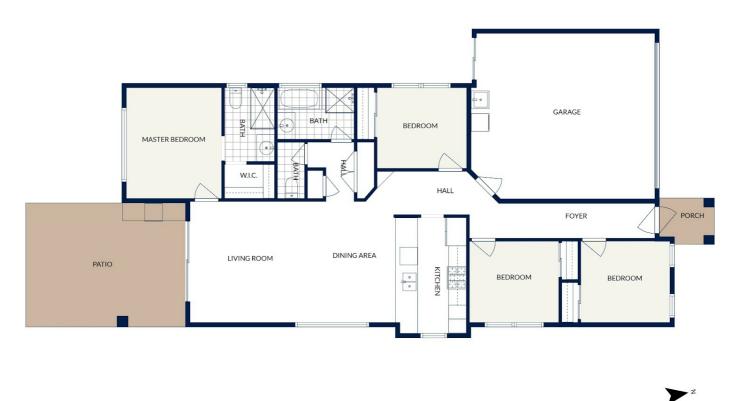

## 4 BED | 2 BATH | 2 CAR

PRICE: UNDER CONTRACT

OPEN FOR INSPECTION: N/A

Mitchell Younger 0488458887 mitchell.younger@atrealty.com.au www.atrealty.com.au

Scale in metres. Indicative only. Dimensions are approximate. All information contained herein is gathered from sources we believe to be reliable. However, we cannot guarantee its acc

50 Raff Road, Caboolture South

Disclaimer: Please note this floor plan is for marketing purposes and is to be used as a guide only. All dimensions are estimates only and may not be exact measurements.

aracy and interested persons should rely on their own enquiries.