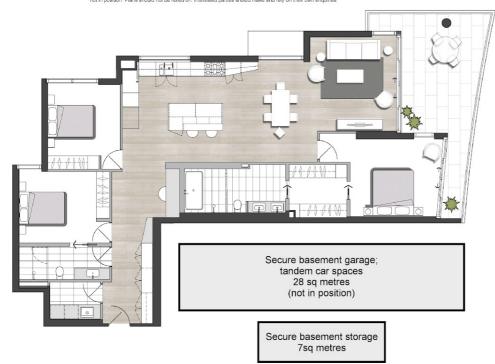

## Apartment 263/59 Marine Parade, Redcliffe QLD 4020

Disclaimer: The floor plan is not to scale; diagrams and specifications are indicative only. Exterior elements are not in position. Plans should not be relied on. Interested parties should make and rely on their own enquiries.

Disclaimer: Please note this floor plan is for marketing purposes and is to be used as a guide only. All dimensions are estimates only and may not be exact measurements.