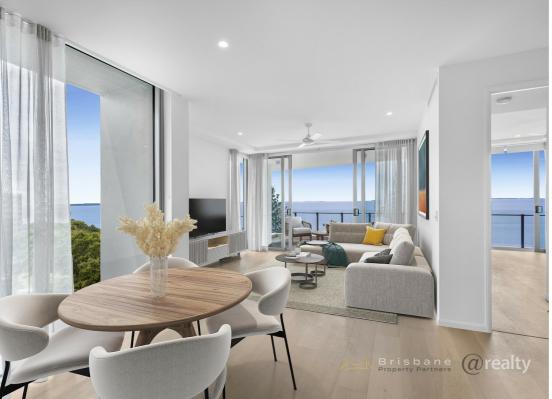

# SOLD BY JOE HAWES - BRISBANE PROPERTY **PARTNERS**

BRAND-NEW LUXURY APARTMENT with BREATHTAKING BEACH and BAY VIEWS Intelligently designed and embracing the perfect north-easterly aspect from level 6 of the impressive new "Mirada" development, this spacious and luxurious 3-bedroom residence offers contemporary and timeless style, ensuring comfort, practicality, and a blissful beachside lifestyle for years to come for the new owners.

Located directly opposite the golden sands of Suttons Beach with a commanding front-row position, this outstanding brand-new and unlived-in apartment boasts an unspoilt coastal panorama, with mesmerising views across Moreton Bay and beyond, never to be built-out. All of this on offer, and just a stroll from Redcliffe's vibrant waterfront restaurant strip. Truly a rare find.

windows

- \*Expansive open-plan living, premier north-east corner position, drenched with natural light
- \*Smartly designed to capture cooling summer sea breezes and warming winter sun \*Engineered oak floors, extra-height 2.7m ceilings, ducted air conditioning, double glazed
- \*Living area opens to a wide east-facing balcony, BBQ gas fitting, ideal for entertaining
- \*Floor-to-ceiling glass with magnificent beach and bay views, from Moreton Island to Brisbane
- \*Extra-large 2-pac kitchen, stone island, ample soft-close storage, pantry, luxury finishes
- \*Premium appliances: oven/combi-microwave, 900mm gas cooktop, integrated dishwasher
- \*Includes wine fridge, large plumbed French door fridge with ice and water
- \*Divine master suite opens to balcony with views, and large double walk-in-robe
- \*Gorgeous ensuite, stone vanity, double basins, mirrored cabinet, large bath and shower
- \*2 generous bedrooms, both with ceiling fans and extra-large mirrored robes
- \*Bedroom 3 opens to a quality 2-way bathroom, stone vanity, integrated toilet, large shower
- \*Built-in tandem study bench, feature timber shelving, 3 x extra-large storage cupboards
- \*Large separate laundry with more storage, bench top, clothes dryer included \*2 x exclusive car parking spaces, plus 1 x exclusive large secure storage space