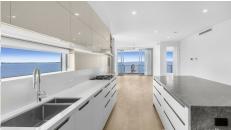

windows

- \*Expansive open-plan living, premier north-east corner position, drenched with natural light
- \*Smartly designed to capture cooling summer sea breezes and warming winter sun \*Engineered oak floors, extra-height 2.7m ceilings, ducted air conditioning, double glazed
- \*Living area opens to a wide east-facing balcony, BBQ gas fitting, ideal for entertaining
- \*Floor-to-ceiling glass with magnificent beach and bay views, from Moreton Island to Brisbane
- \*Extra-large 2-pac kitchen, stone island, ample soft-close storage, pantry, luxury finishes
- \*Premium appliances: oven/combi-microwave, 900mm gas cooktop, integrated dishwasher
- \*Includes wine fridge, large plumbed French door fridge with ice and water
- \*Divine master suite opens to balcony with views, and large double walk-in-robe
- \*Gorgeous ensuite, stone vanity, double basins, mirrored cabinet, large bath and shower
- \*2 generous bedrooms, both with ceiling fans and extra-large mirrored robes
- \*Bedroom 3 opens to a quality 2-way bathroom, stone vanity, integrated toilet, large shower
- \*Built-in tandem study bench, feature timber shelving, 3 x extra-large storage cupboards
- \*Large separate laundry with more storage, bench top, clothes dryer included \*2 x exclusive car parking spaces, plus 1 x exclusive large secure storage space