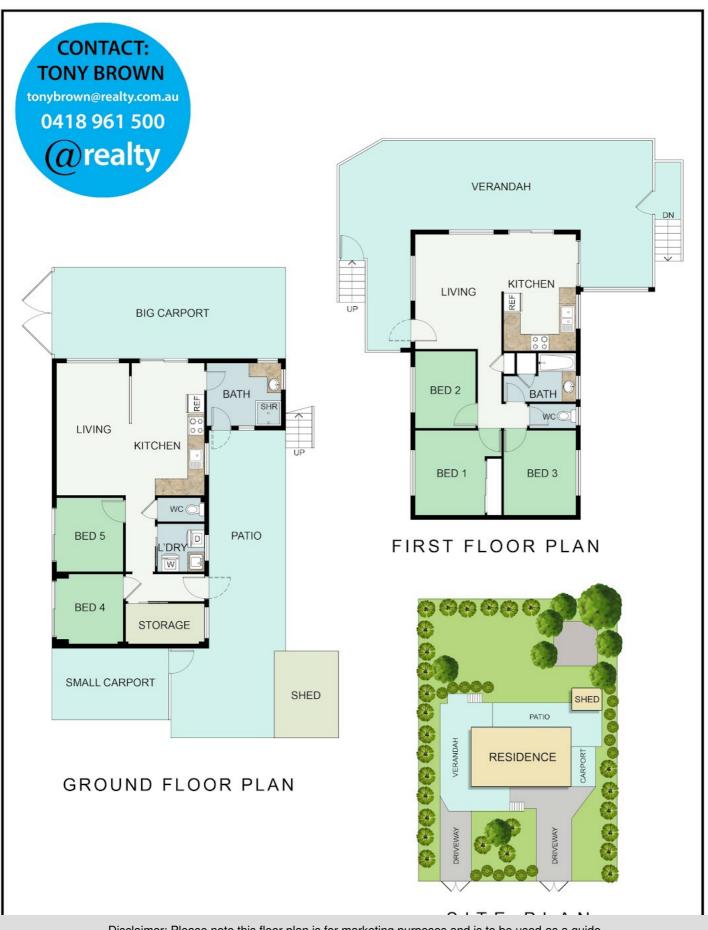

From the expansive veranda, one can relish the serene vista, soaking in the panoramic views of the park and woodlands beyond.

Ascending the stairs to the fully air-conditioned upper level, you'll discover three bedrooms seamlessly integrated with the living and dining areas, all opening onto the inviting veranda. Downstairs, the flexible layout presents an opportunity for dual living arrangements, subject to council approval.

Occupying a generous 622m2 parcel of land, the property is fully fenced, offering off-street parking for vehicles, boats, or caravans via two concrete driveways and both small and large carports. Completing the idyllic setting is a private, meticulously landscaped backyard, providing a tranquil retreat for relaxation and leisure.

### 3 BED | 2 BATH | 2 CAR

PRICE:

Offer Over \$775,000

**OPEN FOR INSPECTION:** 

N/A

Tony Brown 0418961500 tonybrown@atrealty.com.au www.atrealty.com.au

Disclaimer: Please note this floor plan is for marketing purposes and is to be used as a guide only. All dimensions are estimates only and may not be exact measurements.