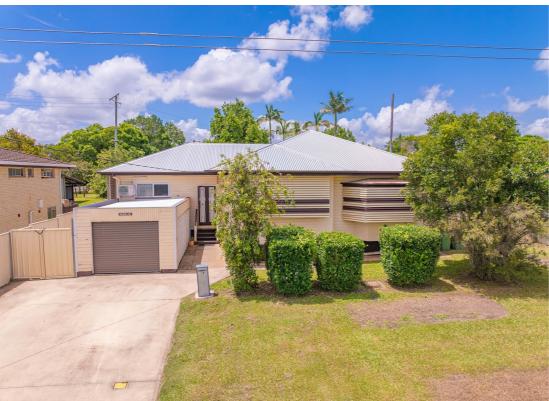

### 19 ARALUEN TERRACE MONKLAND

## STYLE, CHARACTER, LOCATION & FLOOD-FREE

This charming 3 bedroom flood-free 'Queenslander' style home, located in a fantastic part of Monkland is sure to impress. Step inside and be swept away by the timeless character on display throughout the open plan living/dining areas and overall generous sized floorplan, giving you a great place to entertain guests or simply relax with the family.

The property also boasts an array of outdoor features, such as a lockup carport at the front, a fully fenced yard with easily accessible side gates on both sides with the option for side storage of a caravan, an ~80sqm outdoor entertainment area that is fitted with fans is perfect for any sized BBQ or gathering, and a good yard for the kids to play or have your own garden in. To top it off there is also the 6.5kw solar system on the roof to help keep the bills to a minimum.