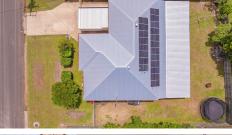

The property also boasts an array of outdoor features, such as a lockup carport at the front, a fully fenced yard with easily accessible side gates on both sides with the option for side storage of a caravan, an ~80sqm outdoor entertainment area that is fitted with fans is perfect for any sized BBQ or gathering, and a good yard for the kids to play or have your own garden in. To top it off there is also the 6.5kw solar system on the roof to help keep the bills to a minimum.