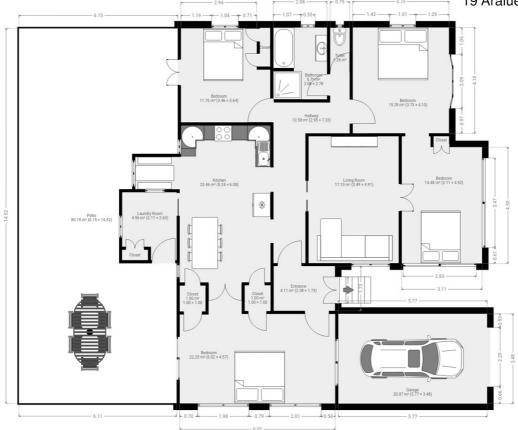

## STYLE, CHARACTER, LOCATION & FLOOD-FREE

This charming 3 bedroom flood-free 'Queenslander' style home, located in a fantastic part of Monkland is sure to impress. Step inside and be swept away by the timeless character on display throughout the open plan living/dining areas and overall generous sized floorplan, giving you a great place to entertain guests or simply relax with the family.

The kitchen boasts a wonderful character with original cabinetry, high ceilings and a wonderful use of what was the original combustion stove area. A really nice open space to share meals. Each of the bedrooms boast large footprints and air-conditioning throughout. There is a separate lounge with sunroom which could be converted to a 4th bedroom with ensuite if so desired.

The property also boasts an array of outdoor features, such as a lockup carport at the front, a fully fenced yard with easily accessible side gates on both sides with the option for side storage of a caravan, an ~80sqm outdoor entertainment area that is fitted with fans is perfect for any sized BBQ or gathering, and a good yard for the kids to play or have your own garden in. To top it off there is also the 6.5kw solar system on the roof to help keep the bills to a minimum.

#### 19 Araluen Tce Monkland

THIS FLOORPLAN IS PROVIDED WITHOUT WARRANTY OF ANY KIND. SENSOPIA DISCLAIMS ANY WARRANTY INCLUDING, WITHOUT LIMITATION, SATISFACTORY QUALITY OR ACCURACY OF DIMENSIONS

Disclaimer: Please note this floor plan is for marketing purposes and is to be used as a guide only. All dimensions are estimates only and may not be exact measurements.