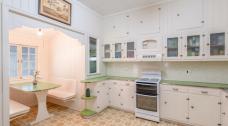

The kitchen boasts a wonderful character with original cabinetry, high ceilings and a wonderful use of what was the original combustion stove area. A really nice open space to share meals. Each of the bedrooms boast large footprints and air-conditioning throughout. There is a separate lounge with sunroom which could be converted to a 4th bedroom with ensuite if so desired.