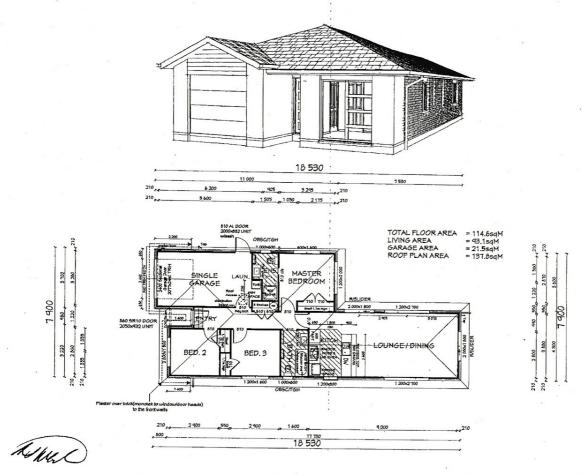

Compelling reasons to seize this one-of-a-kind opportunity:

- Walkable close proximity to Wigram shops on 'The Runway'
- Primary school and other facilities within walkable distance
- Decent open plan living and kitchen, providing room for the whole family
- Private backyard is perfect for entertaining guests or simply relaxing with your loved ones with low maintenance garden
- Built-in wardrobes in all the bedrooms.
- The master bedroom with an ensuite. The other two bedrooms share a modern bathroom.
- Don't make guesses on the floor size, please check it out yourself "the practical floor plan"
- Single auto-lock internal access garage

JOB NO: 90658

Scheme for: 90658

Scheme for: Wigram Skies
Christchurch

Saleperson: Pavlos
Drawn by: Logan
TERRITORIAL AUTHORITY:
Christchurch City Council

Notes:
-Al construction to Gedden Homes Claendard specifications unless noted otherulae

SIGNED APPROVAL REQUIRED PRIOR TO CONSENT DRAWINGS NO CHAMES ALLOWED ON SIGNED DRAWINGS NO CHAMES ALLOWED ON SIGNED DRAWINGS NO CHAMES ALLOWED ON SIGNED DRAWINGS
Date.

Consent Manager.
Consent Manager.
Consent Manager.
Original scheme Date: 20/11/2012

Attention Date: 10/12/2012

Scale:

FLOOR PLAN

Sheet 2 of 30

Design F

Disclaimer: Please note this floor plan is for marketing purposes and is to be used as a guide only. All dimensions are estimates only and may not be exact measurements.