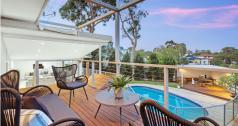

Live freely amongst the birdsong. This wonderful, solar passive home has North facing verandahs and alfresco areas, which offer cooling shade in the summertime and abundant warm winter sunshine.

Almost every single room within this home has an entire wall of glass facing North over the rear gardens bathing each and every room in beautiful natural light and filling your aspect with the distant lush green valley views over your pool and gardens in the foreground.

With solid design credentials, this is an invigorating and inviting living space.

Internally, timber staircase greets you on entry.

Verandas sweep around the home on both levels, overlooking pool and rear gardens so you can flow out onto sunbathed, warm expanses of alfresco living from both lounges on the first floor anc ground floor.

Upstairs is the winter lounge. Reminiscent of a ships cabin, it opens to timber decks overlooking the valley.

Downstairs, the main kitchen/meals/ lounge is light-flooded and bright in fresh whites and neutral