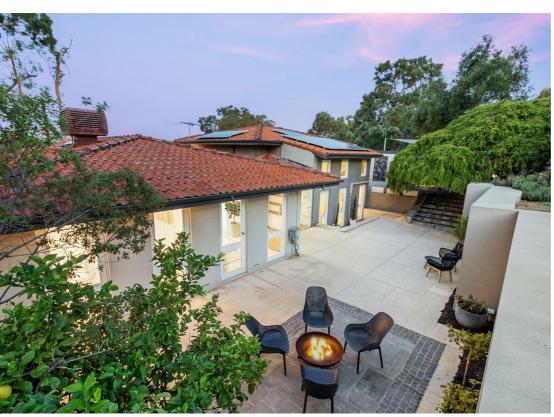

## FAMILY LIFESTYLE HOME WITH POOL ON SUNDRENCHED HILLSIDE AMONGST TALL TREES AND BIRDSONG

Shore | Countdown Absolutely All Offers By 5pm Wednesday March 27 (sellers reserve the right to sell prior) WILL BE SOLD.

Live freely amongst the birdsong. This wonderful, solar passive home has North facing verandahs and alfresco areas, which offer cooling shade in the summertime and abundant warm winter sunshine.

Almost every single room within this home has an entire wall of glass facing North over the rear gardens bathing each and every room in beautiful natural light and filling your aspect with the distant lush green valley views over your pool and gardens in the foreground.

With solid design credentials, this is an invigorating and inviting living space.

Internally, timber staircase greets you on entry.

Verandas sweep around the home on both levels, overlooking pool and rear gardens so you can flow out onto sunbathed, warm expanses of alfresco living from both lounges on the first floor anc ground floor.

Upstairs is the winter lounge. Reminiscent of a ships cabin, it opens to timber decks overlooking the valley.

Downstairs, the main kitchen/meals/ lounge is light-flooded and bright in fresh whites and neutral