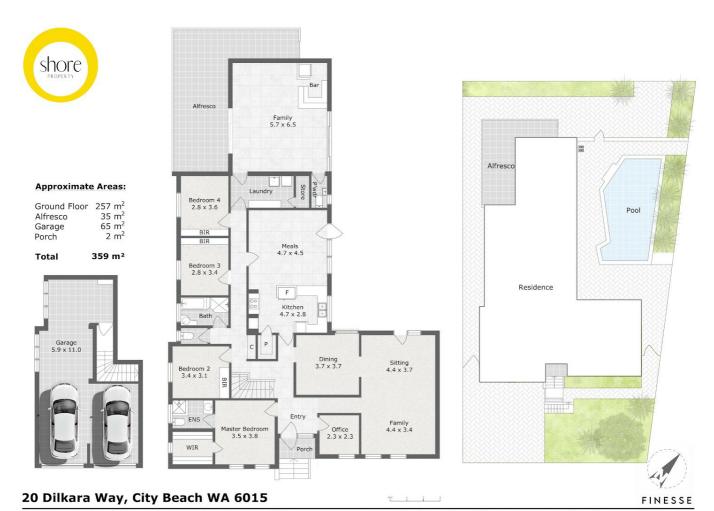

Master suite and formal living are at the front. Kids bedrooms and games room and bar are at the rear, with kitchen meals and family together space at mid ships. All living spaces open seamlessly onto the gorgeous sundrenched pool area and you have your own private gate onto the north facing rear parklands which meander only a few doors down to the oceanfront for your morning swim and beach/ park walks with the dog. Alternately, you can turn right and walk through the park to the top of the hill where the soon to be redeveloped Ocean Village shopping precinct promises to give you the most gourmet cafes, bars, yoga studios, gourmet grocers et al. in City Beach in as little as few short years.

## 4 BED | 2 BATH | 2 CAR

PRICE: Shore | Countdown

OPEN FOR INSPECTION: N/A

Scott Swingler 0403344649 scott@shore-property.com.au Shore Property

Care has been taken to ensure the accuracy of this floor/site plan, however all dimensions and areas should be considered as approximate. It has been produced as a guide for the purpose of the property sale or lease only. No credit is taken for the original building or landscape design. This floor plan/site plan design is subject to strict copyright and should not be reproduced, copied or altered without prior consent. The Agent, Vendor & Finesse Photography will not be held liable or responsible for any error, omission, misstatement or use of any data shown on this plan.

Disclaimer: Please note this floor plan is for marketing purposes and is to be used as a guide only. All dimensions are estimates only and may not be exact measurements.