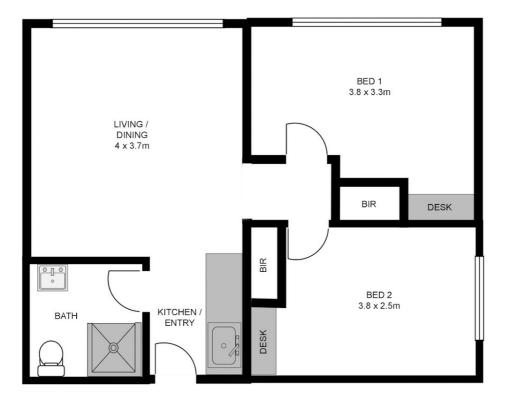

#### 19 / 213-215 Prince Street Grafton

Whilst every attempt has been made to ensure the accuracy of the floor plan contained here, measurements of doors, windows, rooms and any other items are approximate and no responsibility is taken for any error, omission, or mis-statement. This plan is for illustrative purposes only and should be used as such by any prospective buyer.