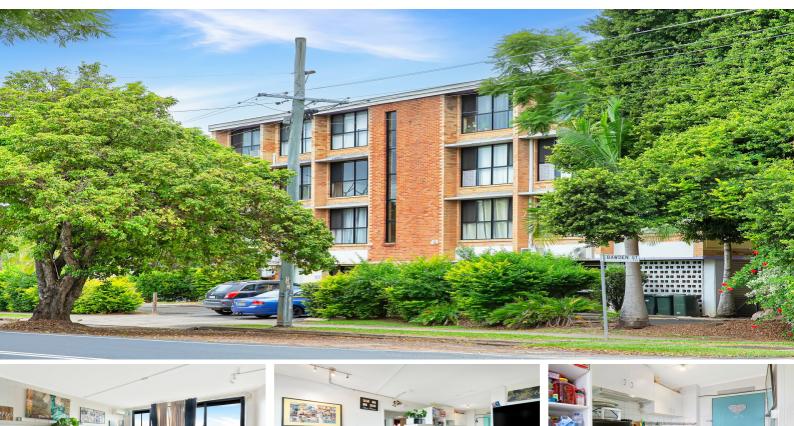

The units at 213-217 Prince Street, Grafton have been evolving over the last decade. The façade has lifted, many units have taken renovation and as a result the value and rental returns have increased. Unit 19 is in lease until April 2024, returning \$230pw with a tenant happy to stay on.

The solid brick construction is resilient. This unit has no passing pedestrians being positioned on the Western end of the top floor. The 2-bedroom unit is light filled with southerly views over Grafton's CBD. Both bedrooms have a built-in robe plus desk, the bathroom ample, and the kitchenette has enough space for light food preparation and the living room comfortable.