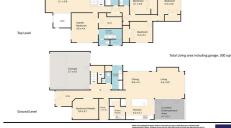

# LUXURY LIVING ON 603M2 IN CAPESTONE ESTATE!

Welcome to 40 Parkway Terrace, Mango Hill, Luxurious living on a grand scale proudly presented to the market by Arun Chhikara from Maya Real Estate Group.

A stunning designer 5 bedrooms home is situated on a beautifully landscaped and fully fenced 603m2 block presented with open plan kitchen, buttler pantry, living & dining space. Beyond this space is the outdoor space for alfresco entertaining area and allowing for a seamless transition between the indoors and outdoors.

#### Property features:-

- -Highset North East facing family home
- -Grand style wide entrance & hallway
- -5 spacious bedrooms
- -King-sized master bedroom with deluxe ensuite & walk in robes
- -En suite with double vanity
- -4 Bedrooms with robes
- -5th Bedroom/Media room
- -Fully sound proof media room
- -Powder room with space to install 3rd bathroom
- -Central family bathroom with shower & bath
- -Designer kitchen with quality stainless steel appliances
- -5 Burner gas cooktop
- -The kitchen features sleek soft-close cabinetry
- -Large walk-in Butler pantry
- -Ceaser stone benchtop