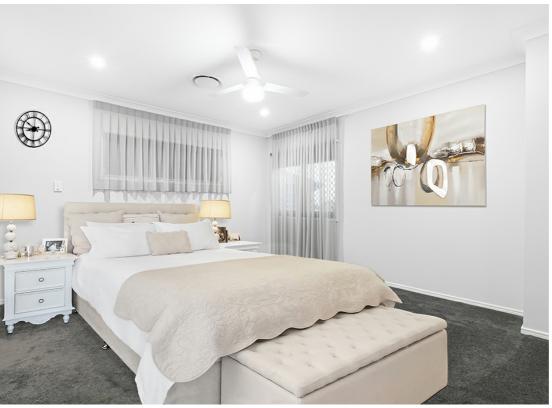

#### Property features:-

- -Highset North East facing family home
- -Grand style wide entrance & hallway
- -5 spacious bedrooms
- -King-sized master bedroom with deluxe ensuite & walk in robes
- -En suite with double vanity
- -4 Bedrooms with robes
- -5th Bedroom/Media room
- -Fully sound proof media room
- -Powder room with space to install 3rd bathroom
- -Central family bathroom with shower & bath
- -Designer kitchen with quality stainless steel appliances
- -5 Burner gas cooktop
- -The kitchen features sleek soft-close cabinetry
- -Large walk-in Butler pantry
- -Ceaser stone benchtop