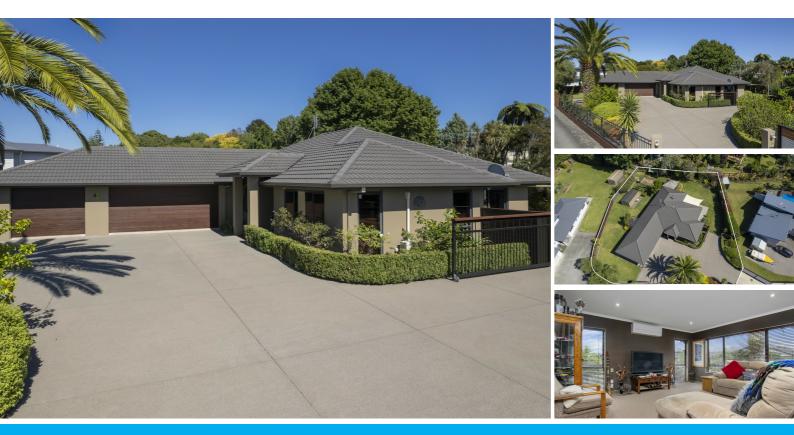

### SPACE FOR EVERYONE HERE!

Let's start with the standout feature - massive off-street parking in front of the triple garage! There's extra space on both sides of the house for your boat, motorhome, or caravan, plus plenty of room for kids and pets to play. Finding a section this big (approx. 1429m<sup>2</sup>) in a residential setting is rare today.

This family friendly 4-bedroom home of approximately 243m<sup>2</sup>, featuring an ensuite and a spacious family bathroom is immaculately presented and well-maintained and it's ready for its new owner!

The kitchen, equipped with a gas hob and electric wall oven, is the heart of the living area which opens out to a private patio - perfect for outdoor entertaining.

The backyard bonus is a large garden shed, bordered vegetable patch, and a relaxing spa pool in an enclosed gazebo style setting. Plus, the entire section is fully fenced for privacy and peace of mind.