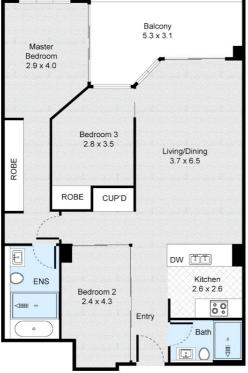

### Unit 612C, 5 Pope Street, Ryde

Car Space
(Not In Position)

Internal: 87m<sup>2</sup> External: 11m<sup>2</sup>

FLOOR PLAN

CAR SPACE

All information contained herein is gathered by Little Hinges.
Whilst the scanning technology is highly reliable,
we cannot guarantee its accuracy and interested parties
should rely on their own enquiries.

Disclaimer: Please note this floor plan is for marketing purposes and is to be used as a guide only. All dimensions are estimates only and may not be exact measurements.