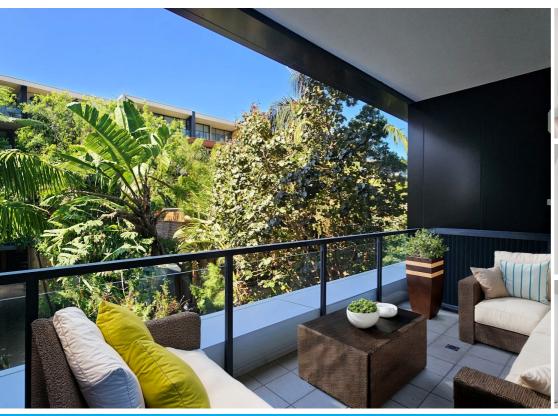

- Natural light enhances the open plan living and dining space
- A versatile study separated from the living by timber screens
- Access to resort style leisure facilities including pool, gym
- Covered balcony overlooking the common gardens and pool area
- Stone kitchen featuring a gas cooktop and a Smeg dishwasher
- Two bright bedrooms fitted with mirrored built-in wardrobes
- Master enjoys balcony access and an ensuite with a bath tub
- Contemporary bathroom, European laundry and air conditioning
- Video intercom access, single car space plus a storage cage
- Located close to Ryde Public School and public transport