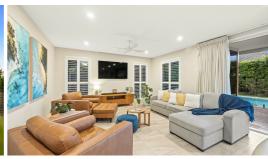

The home has been well-designed to fully appreciate the natural breezes, sunlight and leafy green surroundings, while its interior layout caters to a modern lifestyle and features a good separation of living areas. There are four bedrooms on the upper level including a king-sized master bedroom with ensuite and walk-in robe plus a separate family room,. The lower level offers a variety of separate spaces including a spacious study, media room, large open plan family room and a deluxe island kitchen with premium fittings and butler's pantry.