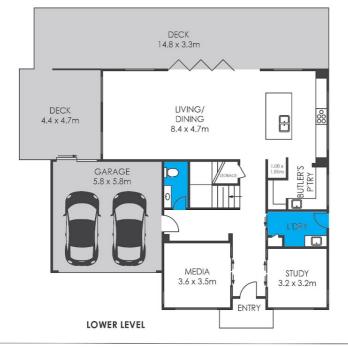

The home has been well-designed to fully appreciate the natural breezes, sunlight and leafy green surroundings, while its interior layout caters to a modern lifestyle and features a good separation of living areas. There are four bedrooms on the upper level including a king-sized master bedroom with ensuite and walk-in robe plus a separate family room,. The lower level offers a variety of separate spaces including a spacious study, media room, large open plan family room and a deluxe island kitchen with premium fittings and butler's pantry.

The effortless indoor/outdoor cohesion makes for a great entertainer's haven complete with a large covered deck overlooking an inground swimming pool with low maintenance gardens. The property also includes a large lock-up shed in the side garden, double garage with internal access, ceiling fans and ducted air-conditioning throughout.

PRICE: Motivated sellers \$1,300,000 plus

OPEN FOR INSPECTION: N/A

Greg Pratt 0413 624 308 greg@coastaledgerealestate.com.au

6 Luttons Court, COOROY

INTERNAL : 289m² EXTERNAL : 98m² TOTAL : 387m²