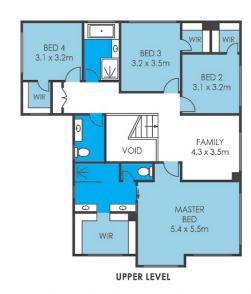

The home has been well-designed to fully appreciate the natural breezes, sunlight and leafy green surroundings, while its interior layout caters to a modern lifestyle and features a good separation of living areas. There are four bedrooms on the upper level including a king-sized master bedroom with ensuite and walk-in robe plus a separate family room,. The lower level offers a variety of separate spaces including a spacious study, media room, large open plan family room and a deluxe island kitchen with premium fittings and butler's pantry.

PRICE: Motivated sellers \$1,300,000 plus

OPEN FOR INSPECTION: N/A

Greg Pratt 0413 624 308 greg@coastaledgerealestate.com.au

6 Luttons Court, COOROY

INTERNAL : 289m² EXTERNAL : 98m² TOTAL : 387m²