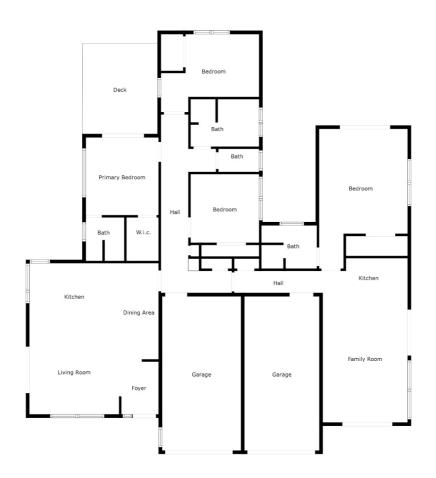

But is it a 3 bedroom home with a 1 bedroom flat with ensuite, or is a 4 bedroom home, with 2 living areas and 3 bathrooms?

That's up to you - there are plenty of options here for inter-generational living, home & income, or large family home. However you look at it, this property demands immediate attention.

Low maintenance brick exterior, double garage with twin single auto doors, and loads of off street parking add to the range of options on offer.

4 🕮 | 3 📛 | 2 📾

PRICE: Price by Negotiation

Peter Matthews 0274905383 peter@realtyhq.co.nz www.realtyhq.co.nz

## **29B MADISON STREET**,

CAMBRIDGE, WAIPA, WAIKATO

Measurements Are Estimates Only. Not Exact. Only For Visual Representation.

Disclaimer: Whilst every effort has been made to ensure the accuracy of these particulars, no warranty is given by the vendor or the agent as to their accuracy. Interested parties should not rely on these particulars as representations of fact but must instead satisfy themselves by inspection or otherwise.