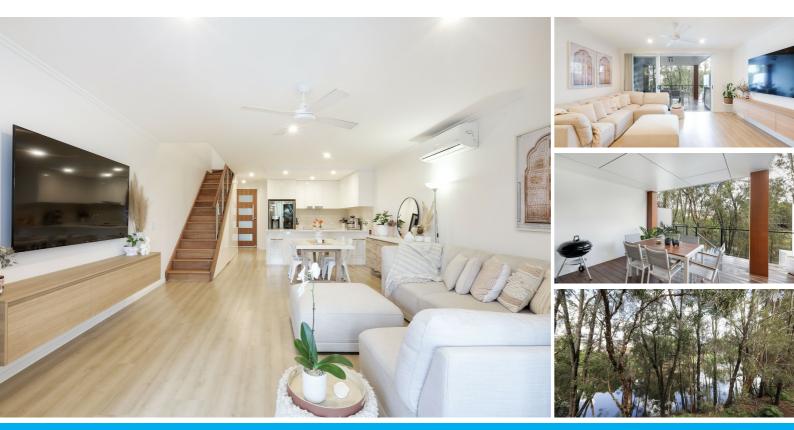

Overlooking the tranquil Mudgeeraba Creek, this contemporary townhouse offers the perfect blend of style, space, and seamless indoor-outdoor living. Designed for effortless entertaining, the open-plan layout flows naturally onto a generous undercover timber deck, where you can relax and soak in the tranquil Creekside views. With two spacious living areas positioned across separate levels, this home provides flexibility for families, professionals, or those seeking a private retreat. High-end finishes throughout elevate the home's modern appeal, ensuring both comfort and sophistication in every detail.

Key Features Include:

- high ceilings throughout;
- a separate second living area situated upstairs;

- a large master bedroom suite including a walk-in robe, lavish ensuite and secluded balcony overlooking the water;

- two additional bedrooms including ceiling fans and built-in robes with mirrored sliding doors;

- a main bathroom including a bath tub and laundry area;
- a single lock-up garage with an additional off-street car park;
- a powder room off the living area downstairs;

- hot and cold reverse cycle air conditioning in the master bedroom, second bedroom and

- upstairs living area for comfortable climate controlled living;
- an abundance of highly sought-after storage space underneath the property; and NBN high-speed internet available.