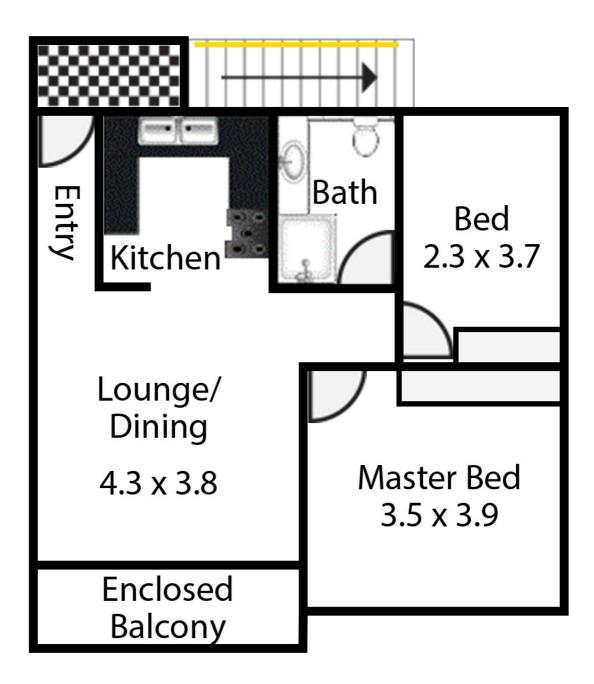

Featuring:

- Located on the first level of a boutique gated complex
- \* 2 good sized bedrooms with ceiling fans
- $^{\ast}$  Master bedroom with built-in robe, ceiling fans and air conditioning
- \* Large open plan lounge/dining with ceiling fan
- \* Modern kitchen with plenty of bench & cupboard space with modern appliances and air
- conditioning that flows to the open plan living area \* Modern bathroom with shower & plenty of storage space
- \* Enclosed balcony for extra space
- \* Laundry is in the oversized, remote-controlled lock-up garage
- \* Approx. 100m to water's edge
- \* Solar 3.5 kw
- \* Shutters

#### 2 BED | 1 BATH | 1 CAR

PRICE: \$520

OPEN FOR INSPECTION: N/A

Beverley Gibbons 0420807083 beverley.gibbons@atrealty.com.au www.atrealty.com.au

Disclaimer: Please note this floor plan is for marketing purposes and is to be used as a guide only. All dimensions are estimates only and may not be exact measurements.