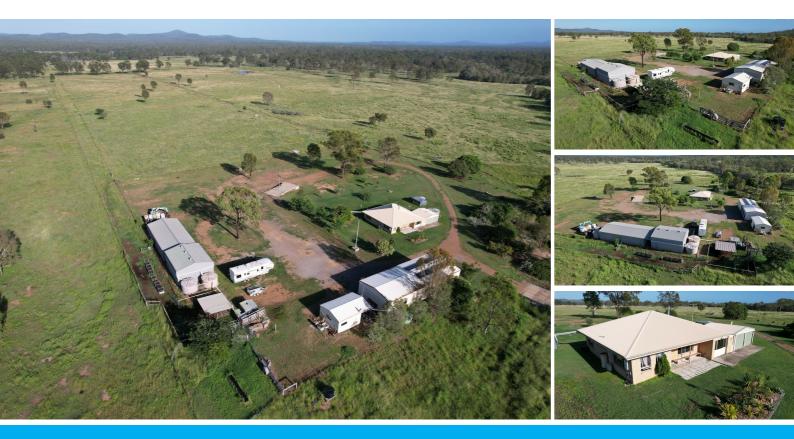

## **RURAL PARADISE WITH POTENTIAL!**

Escape the ordinary and embrace the extraordinary with this exceptional property offering a harmonious blend of country charm and modern convenience.

Unlock the potential of 137 acres of prime Rhodes grassland, providing a canvas for your agricultural dreams. Whether you envision a thriving livestock operation, hay production, equestrian pursuits or run your own business, the possibilities are as vast as the green expanse that surrounds your new homestead.

This is not just a property, it's an agricultural haven.

Nestled within this picturesque landscape is a charming 3 bedroom, 1 bathroom home that embodies warmth and comfort. Enjoy the rustic charm of country living with all the modern conveniences you desire.

Five strategically located sheds including 24m x 9m, 12m x9m, 9m x 9m, 9m x 6m and a 6m x 6m all adding up to some serious storage and workshop spaces. Whether you're a hobbyist, farmer, or need space for equipment and storage, these sheds are ready to accommodate your aspirations.

Along with the shed space this place has some serious extras including:

- Forklift.
- 13 Cows, 9 Calfs and 4 Weaners.
- Large John Deere ride on lawnmower.
- Tractor with 5ft slasher.
- Side by side diesel buggy.