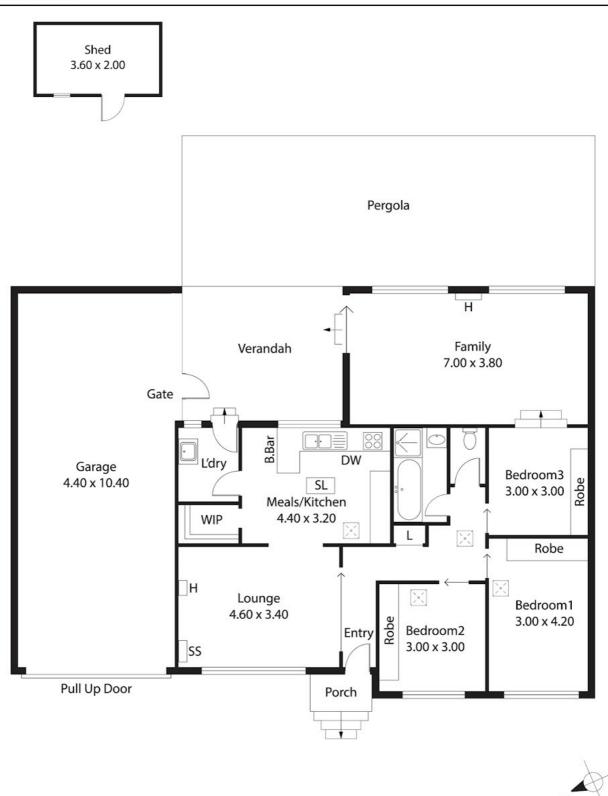

Inside the home has 3 generous size bedrooms all with built in robes, a formal lounge with reverse cycle air - conditioning. The kitchen/meals area includes plenty of bench and cupboard space, along with gas appliances, dishwasher, double sink and walk in pantry. The family room at the rear of the property has gas heating.

Other features inside include, formal entry and passage way, built-in linen cupboards, family bathroom with separate bath and shower, separate WC and laundry.

Outside, the big back yard has a large pitched pergola/entertainment area plus a tool shed with concrete floor. At the front of the home there is a double driveway leading to a double length carport, the carport has a concrete floor with numerous power points. There is plenty of off street parking available.

### 3 BED | 1 BATH | 2 CAR

PRICE: Expression of Interest

OPEN FOR INSPECTION: N/A

Jon Downs 0412977914 jondowns@atrealty.com.au www.atrealty.com.au RLA: 269823

Disclaimer: Please note this floor plan is for marketing purposes and is to be used as a guide only. All dimensions are estimates only and may not be exact measurements.

Porch/Garage/Shed: Verandah/Pergola: TOTAL: Jon Downs

55.80SQ.M 67.00SQ.M

238.30SQ.M

This Drawing is for illustration purposes only. All measurements are internal and approximate.Details intended to be relied upon should be independently regist.