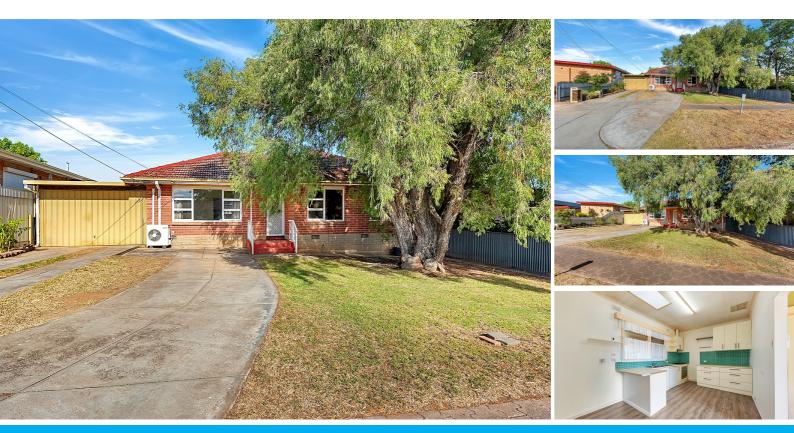

#### POPULAR SUBURB–POPULAR LOCATION–15 MINUTES FROM THE CITY

Calling all Investors, developers, renovators and first home buyers.

Welcome to 43 Pauls Drive Valley View South Australia. Valley View is a much sought after suburb for people looking to purchase property and live in the North Eastern of suburbs of Adelaide.

The home was built in 1962 on an allotment of 710 Square metres (approximately) which is ideal for sub- dividing and development, subject to all council consents. The property could also be renovated and would make a great first home or investment.

Inside the home has 3 generous size bedrooms all with built in robes, a formal lounge with reverse cycle air - conditioning. The kitchen/meals area includes plenty of bench and cupboard space, along with gas appliances, dishwasher, double sink and walk in pantry. The family room at the rear of the property has gas heating.

Other features inside include, formal entry and passage way, built-in linen cupboards, family bathroom with separate bath and shower, separate WC and laundry.

Outside, the big back yard has a large pitched pergola/entertainment area plus a tool shed with concrete floor. At the front of the home there is a double driveway leading to a double length carport, the carport has a concrete floor with numerous power points. There is plenty of off street parking available.