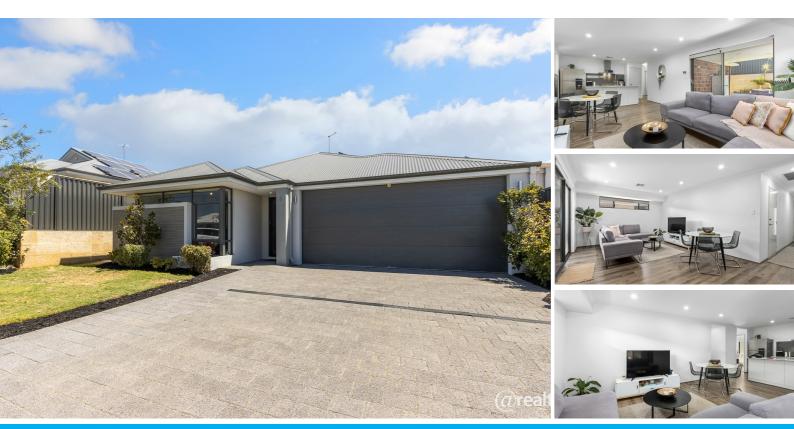

#### 3 EPIDOTE ROAD TREEBY

#### TIME TO GET EXCIETED

If you are looking for a lock up and leave lifestyle, more free time for leisure and your special piece of paradise, then this perfect gem is for you. Brilliantly planned with the future in mind, there is nothing left to do except move in put your feet up and enjoy. Located in one of Perth's most progressive areas, you are surrounded by quality homes and a peaceful tranquil setting. The home is surrounded by major shopping centres and transport services. Substantial new developments are in progress and this lovely home is closely connected to neighbouring suburbs of Cockburn, Jandakot, Piara Waters with Fiona Stanly Hospital, and the train station just down the road. Easy access to both Kwinana Freeway and Roe Highways, so travelling is a breeze. New train link to Canning Vale coming soon. BE QUICK FOR THIS ONE !

THE THINGS YOU WILL LOVE:

- o Three bedrooms two bathrooms two cars
- o Sun filled main Bedroom has wall to wall carpet, ensuite, walk in robe
- o Two generous sized minor bedrooms with wall-to-wall carpets and built ins
- o Family bathroom has shower, vanity and bathtub, and separate WC.
- o Fully ducted and reverse cycle air conditioning
- o Instantaneous gas hot water
- o Solar panels installed more savings
- o Spacious kitchen with heaps of storage plus scullery
- o Westinghouse 5 burner gas cooktop and family sized electric oven
- o Dining / living rooms opening onto outdoor living area
- o Remote control double garage with shoppers' entrance
- o Separate laundry with spacious walk-in linen cupboard
- o Undercover private patio
- o Secure low maintenance back yard
- o Gardens fully reticulated o Year of construction: 2019
- o Land size:250m2
- o Lano size:250m2
- o Council rates: Approx: \$1724.00
- o Water rates: Approx \$1120.42

#### 3 BED | 2 BATH | 2 CAR

PRICE: \$690,000 - \$720,000

OPEN FOR INSPECTION: N/A

Helen Richardson 0417262788 helen@atrealty.com.au www.atrealty.com.au