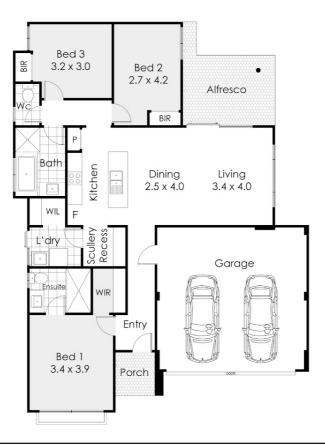

### 3 Epidote Road, Treeby

This floor plan is not to scale. Dimensions are approximate and therefore should only be used for illustrative purposes.

|   | 155 m² |
|---|--------|
|   | 3 Bed  |
| ţ | 2 Bath |
| 6 | 2 Car  |

Disclaimer: Please note this floor plan is for marketing purposes and is to be used as a guide only. All dimensions are estimates only and may not be exact measurements.

Helen Richardson 0417262788 helen@atrealty.com.au www.atrealty.com.au