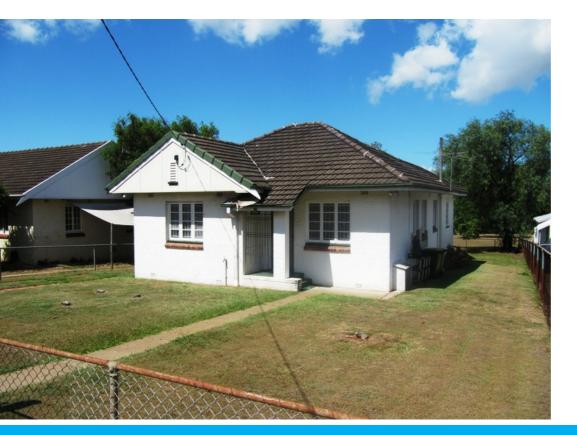

The existing stucco brick home with concrete tile roof was built in 1950 and comprises an area of 88 square metres.

Comprises

Three bedrooms Bathroom Requires a kitchen - currently non existent Laundry Double carport Re-wired approximately 18 months ago Polished timber floor throughout.