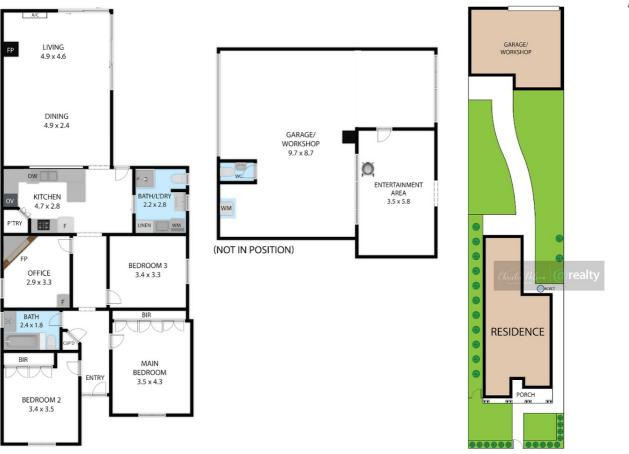

This appealing bungalow warrants an inspection to appreciate the generous size and immaculate presentation that house-proud owners have to offer here.

The home features 3 bedrooms plus a study or single bedroom and has had money invested in rewiring, new spouting, some double glazing, new fencing and updates to the kitchen and bathrooms amongst other improvements.

Baltic pine floorboards feature throughout the majority of the home, modern plantation shutters, high ceilings and dado walls.

The master bathroom is updated and comprises of a toilet and combined shower and bath, whilst the laundry boasts a second bathroom and toilet for the convenience of family and guests.

The kitchen features lots of storage, a dishwasher, elec. cook top and wall oven and a handy servery window to the formal dining area. A spacious extension at the rear of the home provides a light-filled living/dining area with R/C air conditioner and solid fuel heater.

An incredible draw-card for this home is the rear lane access to a sizeable 3 bay garage and workshop with concrete floor, power, bar/sitting area, SFH and the low maintenance, level back yard.

With such a handy, centrally located home, you'll hardly need the car. Your inspection by appointment is invited.

## 4 BED | 2 BATH | 3 CAR

PRICE: \$599,000

OPEN FOR INSPECTION: N/A

Christie Nelson 0407812904 christienelson@atrealty.com.au Christie Nelson Real Estate

9 Long Street, Leongatha 3953
TOTAL APPROX. FLOOR AREA 212 SQ.M
Whilst every attempt has been made to ensure the accuracy of the floor plan contained here, measurements of doors, windows, rooms and any other florms are approximate and no responsibility is taken for any error, omission, or misstatemen This plan is for illustrative purposes only and should be used as such by any prospective purchaser.