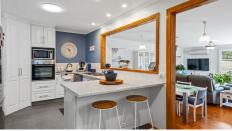

The kitchen features lots of storage, a dishwasher, elec. cook top and wall oven and a handy servery window to the formal dining area. A spacious extension at the rear of the home provides a light-filled living/dining area with R/C air conditioner and solid fuel heater.