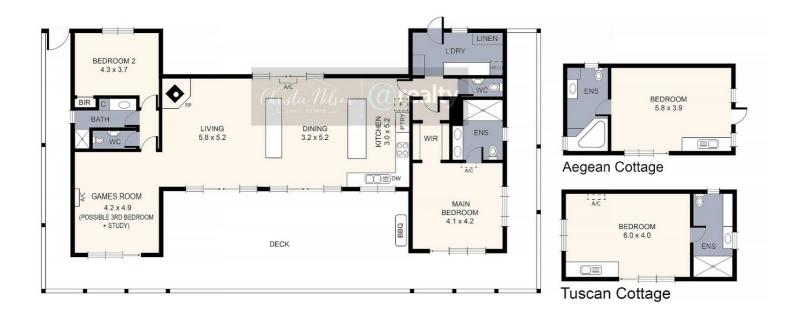

The main residence comprises of a spacious weatherboard home designed to take full advantage of the views. It features an open plan kitchen, dining and living area with sliding doors onto the deck, spotted gum flooring, double glazing, high ceilings, 3 toilets, handy mud room and laundry. There are two spacious bedrooms (ensuite and WIR to master) plus a sizeable second living area/games room that could be easily converted to a third room if required.

## 4 BED | 4 BATH | 2 CAR

PRICE: \$1,480,000 - \$1,595,000

OPEN FOR INSPECTION: N/A

Christie Nelson 0407812904 christienelson@atrealty.com.au Christie Nelson Real Estate

Disclaimer: Please note this floor plan is for marketing purposes and is to be used as a guide only. All dimensions are estimates only and may not be exact measurements.