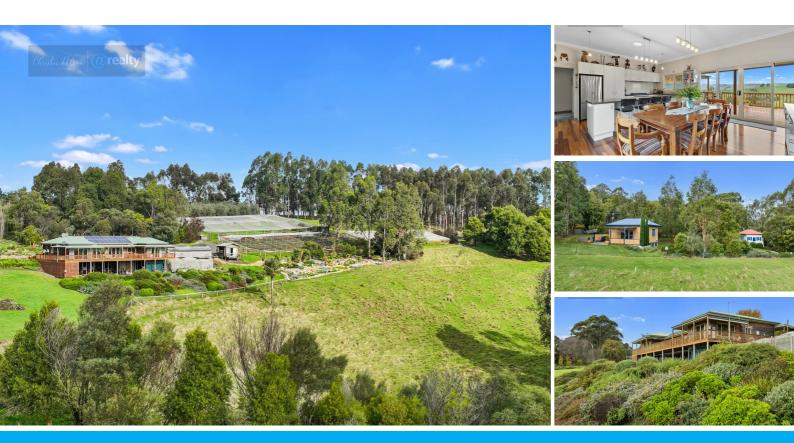

## QUALITY HOME, 2 COTTAGES, 19.5 ACRES + MORE!

Many great years have been enjoyed here by the current owners and shared with friends and family along the way but there always comes a time to step into another chapter.

A tranquil location with North Facing views on approx. 19.5 acres, overlooking the stunning rolling hills of Gippsland, on a sealed road, only 10 minutes from town. This is a place where you can reside whilst living an idyllic lifestyle, live self-sufficiently, grow, harvest, bottle and drink your own Pinot and Shiraz. Eat home grown vegetables and fruits, enjoy the spoils from your own olive grove, livestock and art studio, take advantage of solar power and ample water supply from rainwater tanks and large dam. You could also have the option of income production from two delightful cottages or simply offer your family a lovely place to stay. School bus route. Sound appealing so far? There's so much more and it's a must to see for yourself!

The property is an eclectic and tasteful combination of homemade art and sculpture, woodwork and an imaginative variety of feature gardens to explore including a Japanese garden, fern garden, Oak Bar, violet garden, children's garden, to name just a few. There is a small section of forest, the vineyard, garden areas plus pasture that currently carries 15 sheep.

The main residence comprises of a spacious weatherboard home designed to take full advantage of the views. It features an open plan kitchen, dining and living area with sliding doors onto the deck, spotted gum flooring, double glazing, high ceilings, 3 toilets, handy mud room and laundry. There are two spacious bedrooms (ensuite and WIR to master) plus a sizeable second living area/games room that could be easily converted to a third room if required.

There's loads of under-house storage, wine processing room, cellar, double carport and a variety