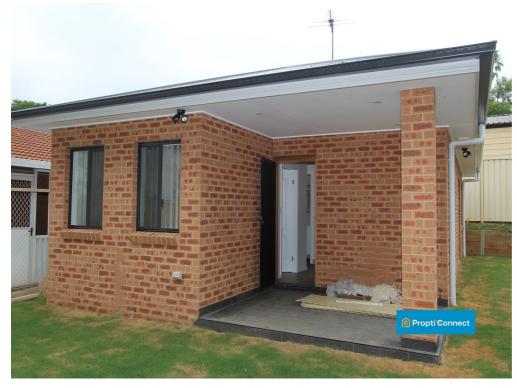

# 21A HOLBORN STREET, AMBARVALE

# BRAND NEW GRANNY FLAT - WITH GOOD SIZE BACKYARD.

Propti Connect from Ingleburn presents beautifully designed brand-new Granny flat with good size backyard for lease.

#### Features:

- Two Bedrooms with wardrobes
- Open plan living and dining
- Kitchen with stone bench tops and ample cupboard space
- Dishwasher
- Specious bathroom
- Split System air-conditioning
- Internal laundry and extra toilet
- Timber flooring
- Alfresco
- Good sized backyard