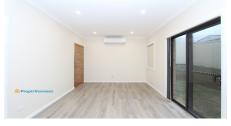

#### Features:

- Two Bedrooms with wardrobes
- Open plan living and dining
- Kitchen with stone bench tops and ample cupboard space
- Dishwasher
- Specious bathroom
- Split System air-conditioning
- Internal laundry and extra toilet
- Timber flooring
- Alfresco
- Good sized backyard