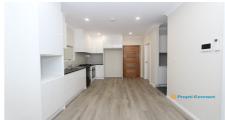

#### Features:

- Two Bedrooms with wardrobes
- Open plan living and dining
- Kitchen with stone bench tops and ample cupboard space
- Dishwasher
- Specious bathroom
- Split System air-conditioning
- Internal laundry and extra toilet
- Timber flooring
- Alfresco
- Good sized backyard