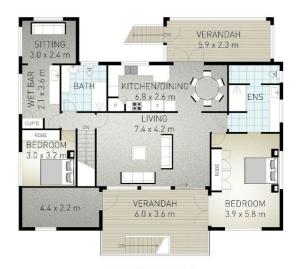

# 6 Bawden Street, Tumbulgum

**GROUND FLOOR** 

FIRST FLOOR

Indicative only. Dimensions are approximate. All information contained herein gathered from sources we believe to be reliable. However we cannot guarant its accuracy and interested persons should rely on their own enquirie 
 Internal: 236 m²
 External: 112 m²
 I Total: 348 m²

Disclaimer: Please note this floor plan is for marketing purposes and is to be used as a guide only. All dimensions are estimates only and may not be exact measurements.