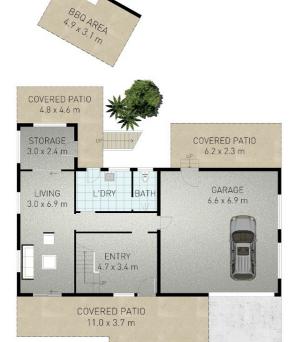

# 6 Bawden Street, Tumbulgum

**GROUND FLOOR** 

FIRST FLOOR

Indicative only. Dimensions are approximate. All information contained herein gathered from sources we believe to be reliable. However we cannot guarant its accuracy and interested persons should rely on their own enquirie 
 Internal: 236 m²
 External: 112 m²
 I Total: 348 m²

Disclaimer: Please note this floor plan is for marketing purposes and is to be used as a guide only. All dimensions are estimates only and may not be exact measurements.