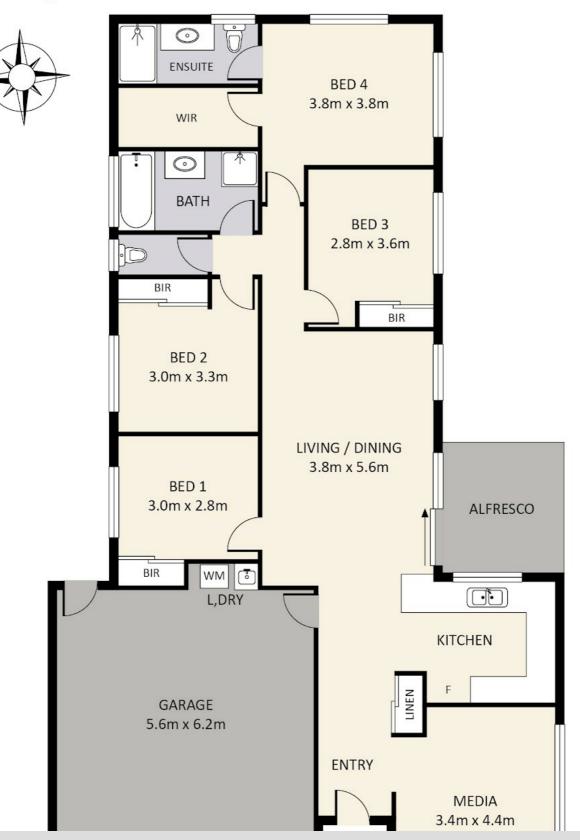

#### 4 BED | 2 BATH | 2 CAR

PRICE: Offers Over \$580,000

OPEN FOR INSPECTION: N/A

Gregg Hewitt 0413442229 gregg@atrealty.com.au Gregg Hewitt

Total approx floor area 150m<sup>2</sup>

Ν

Disclaimer: Please note this floor plan is for marketing purposes and is to be used as a guide only. All dimensions are estimates only and may not be exact measurements.

Gregg Hewitt 0413442229 gregg@atrealtyDgemaiawer: Floor plan measurements are approximate and for illustrative purposes only. Gregg Hewitt