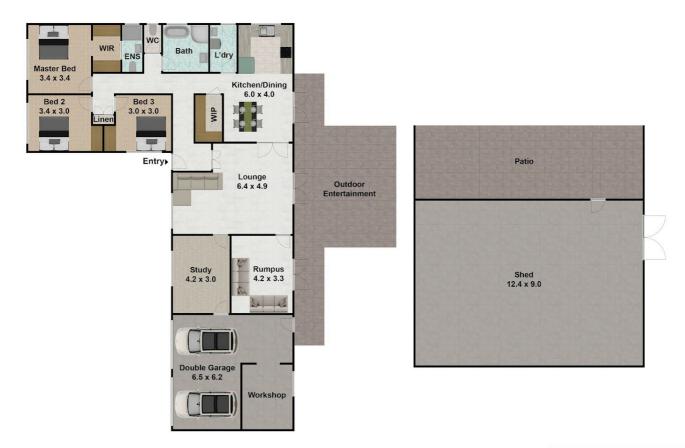

- Master with a double walk-in robe and ensuite
- Modern kitchen with granite benchtop and white cabinetry
- Stainless steel appliances with gas cooking
- A walk-in pantry
- Dishwasher
- Fireplace
- Double garage
- Huge Sheds (12.4m x 9m shed with power and a concrete floor)
- Water tanks

#### **OPEN FOR INSPECTION:**

N/A

Mohammed Nayeem 0450830432 nayeem@propticonnect.com.au propticonnect.com.au

35 Canoelands Road, Canoelands NSW 2157

DISCLAIMER: THIS IS FOR ILLUSTRATIVE PURPOSES ONLY. ALL DIMENSIONS ARE APPROXIMATE AND IT DOES NOT CONSTITUTE PART OF ANY LEGAL DOCUMENT. All dimensions are approximate. Actual dimensions may vary. Floor plan prepared by uploadit.com.au 0401957996

Disclaimer: Please note this floor plan is for marketing purposes and is to be used as a guide only. All dimensions are estimates only and may not be exact measurements.