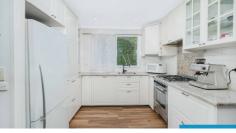

- Master with a double walk-in robe and ensuite
- Modern kitchen with granite benchtop and white cabinetry
- Stainless steel appliances with gas cooking
- A walk-in pantry
- Dishwasher
- Fireplace
- Double garage
- Huge Sheds (12.4m x 9m shed with power and a concrete floor)
- Water tanks