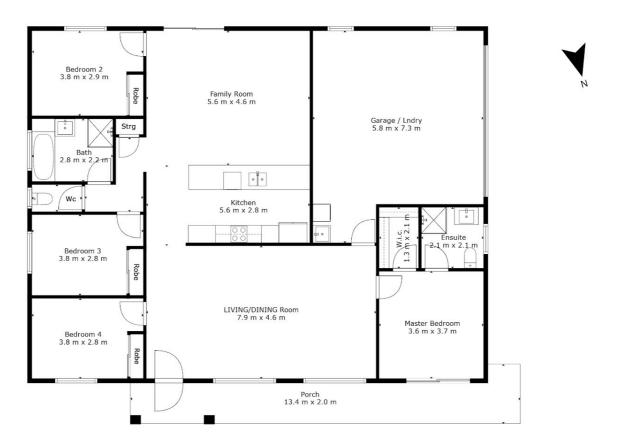

The 4 bedroom, 2 bathroom home with the main bedroom suite located away from the other bedrooms, has a large walk-in robe and Ensuite plus sliding door at the front that offers soft breezes and birdsong to enjoy.

The double remote Garage is extra large to accommodate the Laundry and has direct access into the home, plus 3kw Solar Electricity, 2 large concrete Water tanks, and an Everhard Septic system providing affordable living for the new owners.

- 4 Bedrooms, 2 Bathrooms
- 1502m2 landscaped gardens with concrete driveway leading to extra large double remote Garage with Laundry
- 2 x Concrete water tanks, Everhard septic system
- 3kw Solar Electricity and HWS
- 2 x separate Living areas
- Walk into Mapleton Village with Doctors, Post office, Library, Bowls Club, Mapleton School, IGA and BP service station plus several Cafes and PRICE.

\$1,020,000 N/A

Vanessa Brunton 0467 448 850 vanessa@vbrealestate.com.au

47 The Parkway Place, Mapleton

TOTAL: 146 m2

EXCLUDED AREAS: GARAGE / LNDRY: 38 m2, PORCH: 19 m2

Measurements Are Calculated By Cubicasa Technology. Deemed Highly Reliable But Not Guaranteed.

Disclaimer: Please note this floor plan is for marketing purposes and is to be used as a guide only. All dimensions are estimates only and may not be exact measurements.