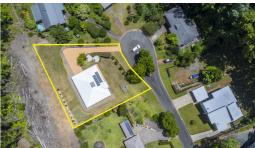

Situated on a large 1502m2 block at the end of the Court privately positioned and elevated to take in the surrounding beauty.

Room for a huge Shed or pool if required, low maintenance gardens with established Citrus and Lychee Trees plus stunning Magnolias across the front.