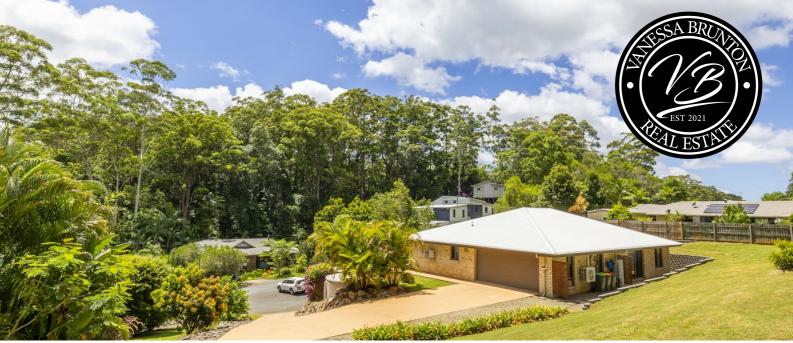

## EASY LIVING, WALK TO MAPLETON VILLAGE...

4 BED | 2 BATH | 2 CAR

47 The Parkway Place, Mapleton, QLD, 4560

Welcome to 47 The Parkway Place, Mapleton, Qld, 4560.

JUST LISTED and certain to please.

Built approx 4 years ago and in as new condition, this fabulous Brick, steel frame home is all on one level for easy living.

Situated on a large 1502m2 block at the end of the Court privately positioned and elevated to take in the surrounding beauty.

Room for a huge Shed or pool if required, low maintenance gardens with established Citrus and Lychee Trees plus stunning Magnolias across the front.

- 4 Bedrooms, 2 Bathrooms
- 1502m2 landscaped gardens with concrete driveway leading to extra large double remote Garage with Laundry
- 2 x Concrete water tanks, Everhard septic system
- 3kw Solar Electricity and HWS
- 2 x separate Living areas
- Walk into Mapleton Village with Doctors, Post office, Library, Bowls Club, Mapleton School, IGA and BP service station plus several Cafes and PRICE.