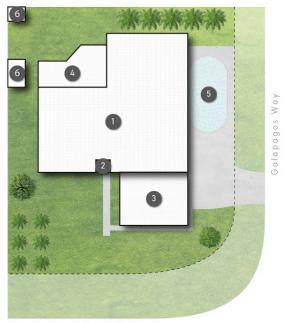

## LEGEND

- a realty
- 1 RESIDENCE 2 PORCH
- 3 GARAGE
- 4 ENTERTAINING
- 5 POOL
- 6 SHED

Mapia Rise

1 Mapia Rise PACIFIC PINES

□ 4 | 
□ 2 | 
□ 2 | 
□ 213m² | 
□ 790m²

Disclaimer: Please note this floor plan is for marketing purposes and is to be used as a guide only. All dimensions are estimates only and may not be exact measurements.