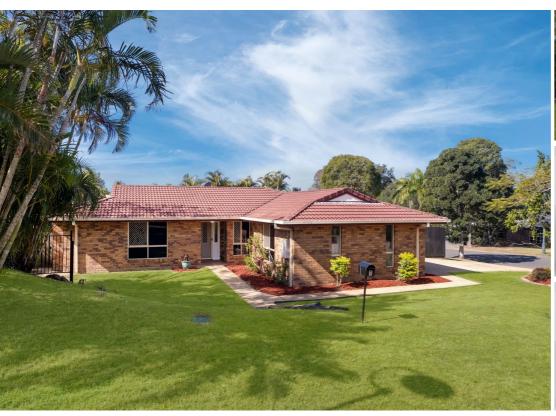

# 1 MAPIA RISE **PACIFIC PINES**

#### Property Highlights:

- Master bedroom featuring a walk-in robe and private ensuite
- Three additional spacious bedrooms with built-in robes and ceiling fans
- Separate living areas for flexible family living
- Large Kitchen and Dining area for family meals and gatherings
- Expansive outdoor undercover area, perfect for entertaining
- $\bullet$  Inviting sparkling in-ground pool (9.2m x 4.5 m Classic Majestic salt water pool )
- · Fenced backyard for privacy and security
- · Convenient garden sheds
- · Main bathroom with modern fixtures
- Internal laundry for added convenience
- Linen cupboard providing extra storage spaceCeiling fans throughout the property for year-round comfort
- Rental appraisal approximately \$980-\$1000

# 4 BED | 2 BATH | 2 CAR

PRICE:

\$950,000

**OPEN FOR INSPECTION:** 

N/A

Sami Hayles-Barkley 0433169000 sami@atrealty.com.au www.atrealty.com.au