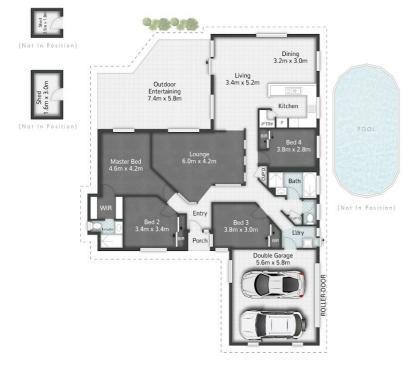

#### Property Highlights:

- Master bedroom featuring a walk-in robe and private ensuite
- Three additional spacious bedrooms with built-in robes and ceiling fans
- Separate living areas for flexible family living
- Large Kitchen and Dining area for family meals and gatherings
- Expansive outdoor undercover area, perfect for entertaining
- $\bullet$  Inviting sparkling in-ground pool (9.2m x 4.5 m Classic Majestic salt water pool )
- · Fenced backyard for privacy and security
- · Convenient garden sheds
- · Main bathroom with modern fixtures
- Internal laundry for added convenience
- Linen cupboard providing extra storage spaceCeiling fans throughout the property for year-round comfort
- Rental appraisal approximately \$980-\$1000

## LEGEND

- a realty
- 1 RESIDENCE 2 PORCH
- 3 GARAGE
- 4 ENTERTAINING
- 5 POOL
- 6 SHED

Mapia Rise

1 Mapia Rise PACIFIC PINES

□ 4 | 
□ 2 | 
□ 2 | 
□ 213m² | 
□ 790m²

Disclaimer: Please note this floor plan is for marketing purposes and is to be used as a guide only. All dimensions are estimates only and may not be exact measurements.