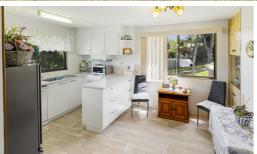

The 2 bedroom home has recently had a new Kitchen installed complete with dishwasher, light, and bright dining area leading to a spacious lounge with split system air conditioner to keep you cool or cozy all year round.