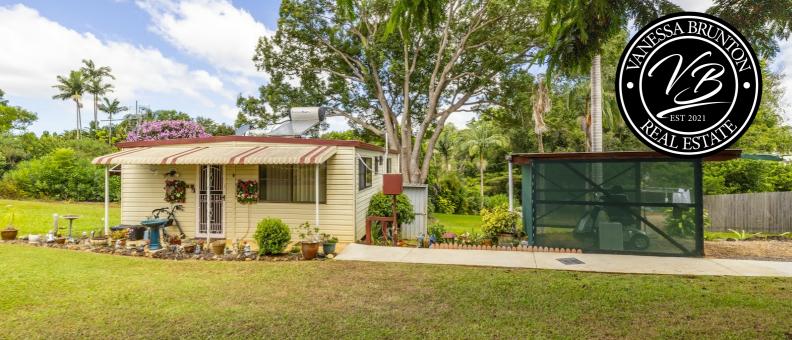

## 2 BED | 1 BATH | 1 CAR

site 3/26 Warruga Street, Mapleton, QLD, 4560

Site 3 at the Lilyponds Home Park has just been listed For Sale @ \$180,000, you have to be a cash buyer to secure and are required to live in the home which cannot be tenanted out.

The Bathroom shower to disclose has just had Insurance approval to be redone which is included in the sale.

The outdoor deck is enclosed and has a terrific outlook, at the front you have a single Carport, and the Mapleton Lilyponds Home Park has just upgraded their entrance with additional visitor car spaces.