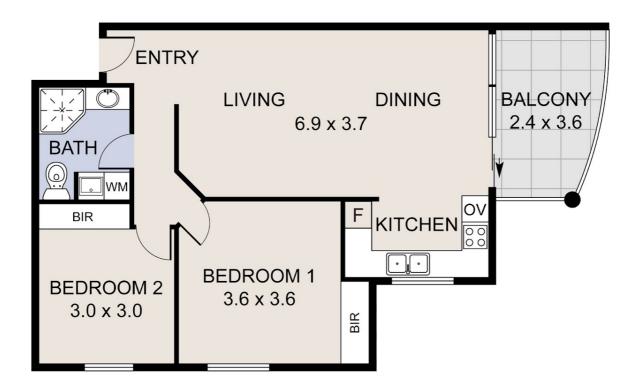

### Summary of Features:

- 72sqm Living (approx.) + Balcony
- Open Plan Living
- Kitchen w/ Dishwasher, Microwave, Fridge
- Split-System AC
- BIR to Both Bedrooms
- European Laundry
- Secure Basement Carspace
- · Lift Access to Level 1
- Optional Inclusions: Lounge, Dining Table, Main Bedroom Furniture & Kitchenware
- Complex Gym