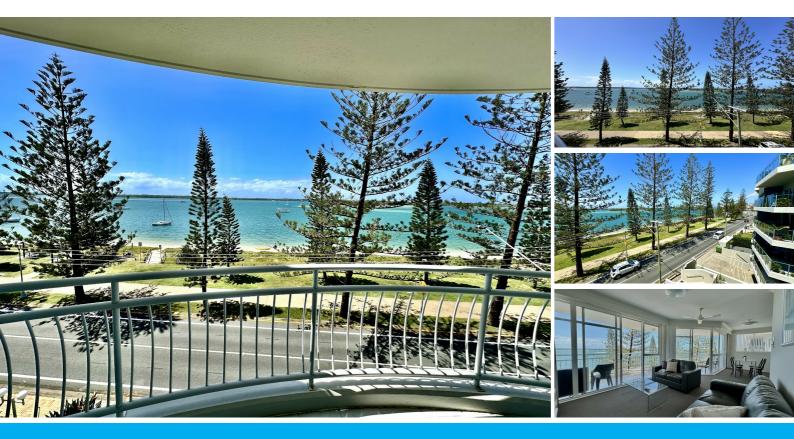

### **UNDER CONTRACT**

FANTASTIC BROADWATER VIEWS FROM 'ATRIUM RESORT' APARTMENT - WAKE UP TO STUNNING BROADWATER VIEWS EVERY MORNING

Apartment Features Include:

- Direct Broadwater views
- Master bedroom + Ensuite
- · Family bathroom with large Spa bath
- European laundry
- 2 x large entertainers' balconies
- · Air-conditioning units to main living area
- · Ceiling fans in living area and both bedrooms
- 1 secure underground parking spaces
- Body Corporate \$235 pw approx.- (Temporarily higher than normal and should revert to approx
- \$200pw in 2024/2025• Rental appraisal \$750pw ++
- Rental appraisal \$750 pw+
- Holiday Rental Income Potential \$45,000 50,000pa

Atrium Features:-

- · Roof-top pool & spa + Rooftop terrace with BBQ's
- · Ground level pool with 2 Saunas
- Tennis court
- Gym
- · Billiard room and Kids games room
- 2 x Lifts
- Extensive manicured grounds
- Internal Atrium Gardens featuring waterfalls, tropical plants and ponds
- Reception & Live-in on-site manager
- On-site restaurant L'Etranger
- Extensive manicured grounds