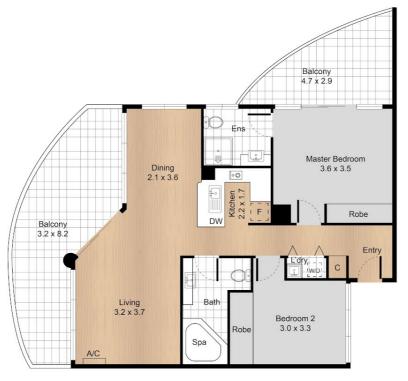

> Internal : 68m<sup>2</sup> External : 40m<sup>2</sup>

All information contained herein is gathered from our 3D scanned tours via Matterport. Whilst the 3D scanning technology is very accurate we cannot guarantee its accuracy and interested parties should rely on their own enquiries.

(*a* realty

Disclaimer: Please note this floor plan is for marketing purposes and is to be used as a guide only. All dimensions are estimates only and may not be exact measurements.

Francine Setchell 0408143464 francine@atrealty.com.au www.atrealty.com.au