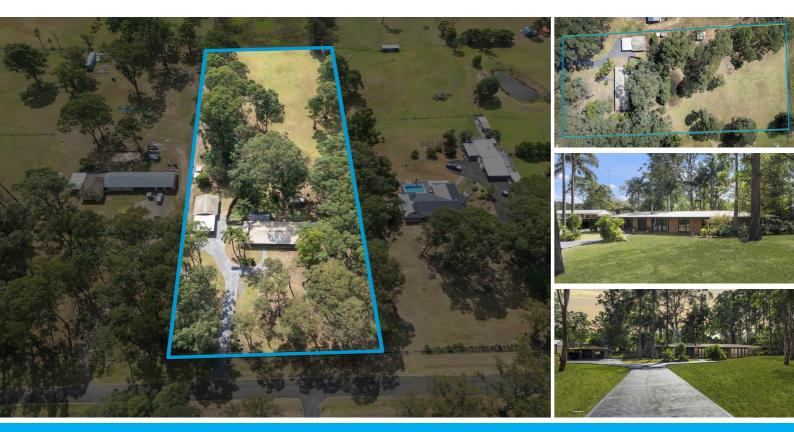

### 50 NEPEAN STREET DOUGLAS PARK

## STUNNING 2.55 ACRE PRIVATE BUSHLAND ESCAPE

#### Contact Agent for Private Inspection

Bond Property Group is proud to bring to market 50 Nepean St, Douglas Park. This 2.55 acre property sits amongst the natural landscape, providing a slice of the Australian bush with the convenience of the ever growing and developing Wollondilly region. The solid brick, four bedroom house settles into its landscape in the sought after semi-rural township of Douglas Park and features new luxury kitchen, bathroom and updated laundry.

#### The Gardens

You will enter the sprawling estate through the electric gates, and be greeted by plenty of beautiful gum trees in the well maintained yard. At the rear of the house there are two large entertaining areas, one with a built in BBQ and an open area fire pit. The property is fully fenced providing a safe area for children to explore. The large double garage is complimented with a double carport, providing sheltered parking for four vehicles.

Across the property are four animal enclosures suitable for horses, birds and small hobby farm