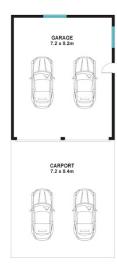

#### The Gardens

You will enter the sprawling estate through the electric gates, and be greeted by plenty of beautiful gum trees in the well maintained yard. At the rear of the house there are two large entertaining areas, one with a built in BBQ and an open area fire pit. The property is fully fenced providing a safe area for children to explore. The large double garage is complimented with a double carport, providing sheltered parking for four vehicles.

### **50 NEPEAN STREET, DOUGLAS PARK**

DISCLAIMER

PLANS SHOWN ARE FOR MARKETING PURPOSES ONLY, ALL DIMENSIONS ARE APPROXIMATE AND NOT TO SCALE. THEY ARE SUBJECT TO ERRORS AND INACCURACIES AND NO LIABILITY WILL BE ACCEPTED. INTERESTED PARTIES SHOULD MAKE THEIR OWN ENQUIRIES.