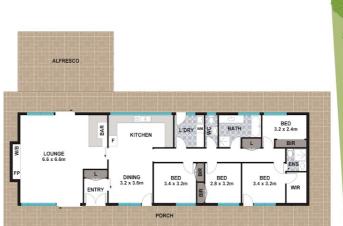

#### The House

The heart of the home is the large family room with oversized open fireplace and built-in bar with views to the bush on either side. The combined dining and kitchen room also includes a wood combustion fireplace to enjoy on frosty mornings.

The custom made kitchen will draw all the family together and includes a top of the range 900mm Westinghouse oven and stove top, Caesarstone bench tops and island bench. There is plenty of space including custom made spice cupboard, drawer inserts and inbuilt microwave cupboard.

The newly installed bathroom, with underfloor and towel rack heating, is modern and spacious, with a large shower, bath and separate toilet. The house has vinyl flooring and tiles throughout.

All bedrooms include built in wardrobes. The master bedroom is spacious and features a walk in robe and ensuite. There are two air-conditioner units. The house is secured with 4 cameras and sensor lights.

Disclaimer: Please note this floor plan is for marketing purposes and is to be used as a guide only. All dimensions are estimates only and may not be exact measurements.

Jason Bond 0467319582 jasonbond@atrealty.com.au bondpropertygroup.org