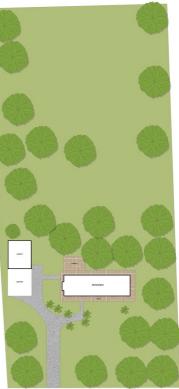

#### The Gardens

You will enter the sprawling estate through the electric gates, and be greeted by plenty of beautiful gum trees in the well maintained yard. At the rear of the house there are two large entertaining areas, one with a built in BBQ and an open area fire pit. The property is fully fenced providing a safe area for children to explore. The large double garage is complimented with a double carport, providing sheltered parking for four vehicles.

Across the property are four animal enclosures suitable for horses, birds and small hobby farm

### **50 NEPEAN STREET, DOUGLAS PARK**

DISCLAIMER

PLANS SHOWN ARE FOR MARKETING PURPOSES ONLY, ALL DIMENSIONS ARE APPROXIMATE AND NOT TO SCALE. THEY ARE SUBJECT TO ERRORS AND INACCURACIES AND NO LIABILITY WILL BE ACCEPTED. INTERESTED PARTIES SHOULD MAKE THEIR OWN ENQUIRIES.