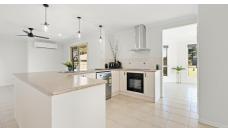

Tastefully renovated and modernised throughout, the property features:

- 4 good sized bedrooms with ceiling fans and robes
- Master with ensuite bathroom and walk in robe
- Main bathroom with shower, bath and separate toilet
- Central kitchen with large benches, electric cooking appliances, dishwasher and built in pantry
- Separate lounge and dining plus an open plan family
- Professionally painted throughout
- New carpets to lounge and bedrooms
- Tiles and grout restoration to tiled areas
- New LED lights and ceiling fans throughout the living spaces
- New oven, cooktop and rangehood
- New drop pendant lighting to kitchen
- New tapware to kitchen and bathrooms
- New handles (doors and draws) throughout
- New roller blinds throughout
- Patio entertainment area
- Double lock up garage with remote lift door, laundry facilities and internal access