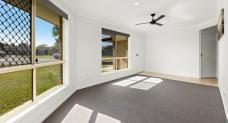

Tastefully renovated and modernised throughout, the property features:

- 4 good sized bedrooms with ceiling fans and robes
- Master with ensuite bathroom and walk in robe
- Main bathroom with shower, bath and separate toilet
- Central kitchen with large benches, electric cooking appliances, dishwasher and built in pantry
- Separate lounge and dining plus an open plan family
- Professionally painted throughout
- New carpets to lounge and bedrooms
- Tiles and grout restoration to tiled areas
- New LED lights and ceiling fans throughout the living spaces
- New oven, cooktop and rangehood
- New drop pendant lighting to kitchen
- New tapware to kitchen and bathrooms
- New handles (doors and draws) throughout
- New roller blinds throughout
- Patio entertainment area
- Double lock up garage with remote lift door, laundry facilities and internal access