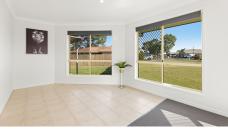

Tastefully renovated and modernised throughout, the property features:

- 4 good sized bedrooms with ceiling fans and robes
- Master with ensuite bathroom and walk in robe
- Main bathroom with shower, bath and separate toilet
- Central kitchen with large benches, electric cooking appliances, dishwasher and built in pantry
- Separate lounge and dining plus an open plan family
- Professionally painted throughout
- New carpets to lounge and bedrooms
- Tiles and grout restoration to tiled areas
- New LED lights and ceiling fans throughout the living spaces
- New oven, cooktop and rangehood
- New drop pendant lighting to kitchen
- New tapware to kitchen and bathrooms
- New handles (doors and draws) throughout
- New roller blinds throughout
- Patio entertainment area
- Double lock up garage with remote lift door, laundry facilities and internal access