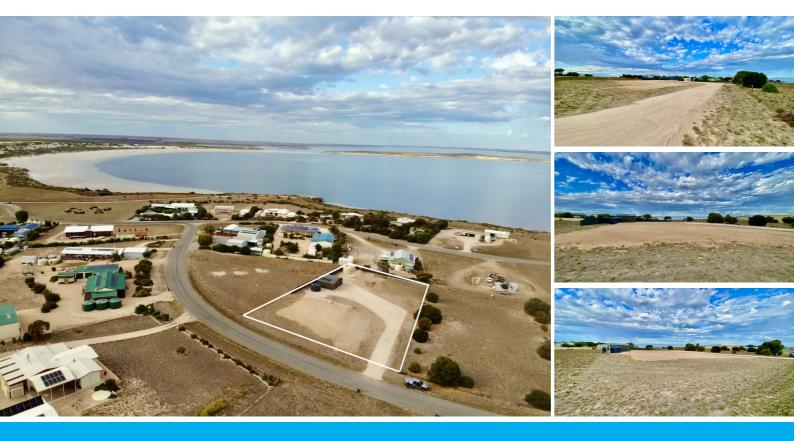

# LARGE ALLOTMENT WITH SEA VIEWS, SHED, TANKS & HOUSE PAD, \*\* ALL REASONABLE OFFERS CONSIDERED \*\*

Are you looking to build your dream home with some of the hard work already done?

This is a fantastic opportunity to purchase a large allotment with sea views in the picturesque township of "Perlubie" on South Australia's pristine Eyre Peninsula!

This well located allotment comprised of 3285m2 (approx) with amazing sea views includes a  $9m \times 7m$  (approx) shed, 3 rainwater tanks and a house pad already in place.

The shed has 2 roller doors, concrete flooring and 6kw solar.

There are 3 x 23,500L rainwater tanks plus a house pad already laid down.

A retaining wall has been erected in front of the house pad, so all you need to do is draw up your plans and start the build!

Perlubie township and beach is one of the most sought after holiday locations on the Eyre Peninsula, with stunning views of Eba Island and surrounds.